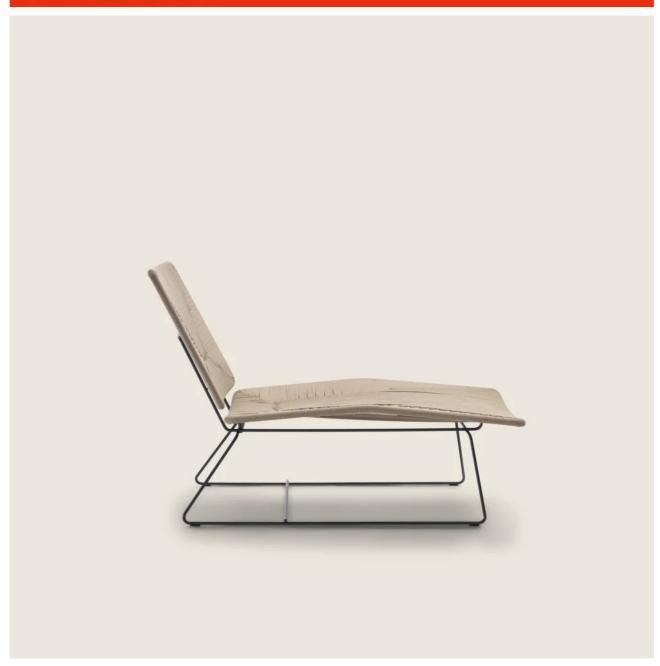

## CHAISE LONGUE

Structure in electropolished 316 stainless steel; or, with epoxy powder-coat finish in white 100, wine red 405, or khaki green 705; burnished; or with embossed lacquered finish in white 300, sand 310, brick 320 and sage green 330

Seat and backrest in 316 stainless steel with woven matt polypropylene cord in natural 8102, ice 8103, anthracite 8105 or straw 8101 color

Feet rest on tips made of thermoplastic material

**Cover** in waterproof material; cover is upon request, with upcharge

DAYBEDS

COD. 0280D1

DAYBEDS