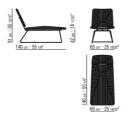

## CHAISE LONGUE

Structure in electropolished 316 stainless steel; or, with epoxy powder-coat finish in white 100, wine red 405, or khaki green 705; burnished; or with embossed lacquered finish in white 300, sand 310, brick 320 and sage green 330

Seat and backrest in 316 stainless steel with woven matt polypropylene cord in natural 8102, ice 8103, anthracite 8105 or straw 8101 color

Feet rest on tips made of thermoplastic material

**Cover** in waterproof material; cover is upon request, with upcharge

DAYBEDS

COD. 0280D1

DAYBEDS