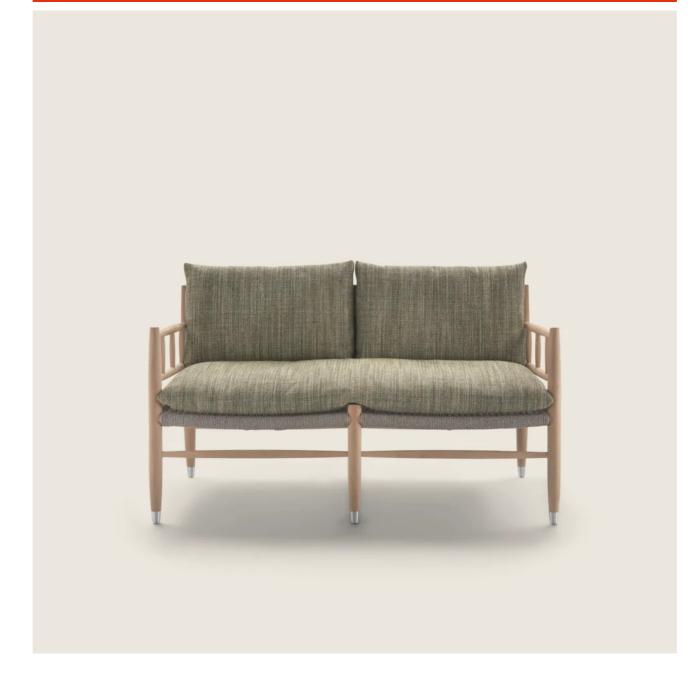

## SOFA

Structure in solid iroko wood with natural, stained grey, lacquered white, stained brown finish. Woven extruded pvc with nylon core in anthracite 7005, bordeaux 7002, white 7007, cream 7001, brown 7004, green 7006; or, in polypropylene cord in sand 8001, anthracite 8005, bordeaux 8002, green 8006, white 8007, brown 8004; or, in matt polypropylene cord in natural 8102, ice 8103, anthracite 8105 or straw 8101 color Seat/backrest cushion in polyester fiber with water-repellent upholstery; upon request, with upcharge Feet in die-cast zama with matt brushed or burnished finish. Feet rest on tips made of thermoplastic material Seat/backrest cushion upholstery in removable fabric Cover in waterproof material; cover is upon request, with upcharge