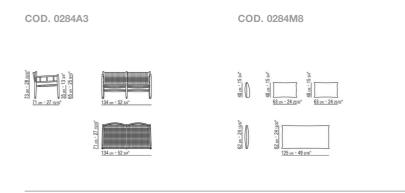

21

## SOFA

Structure in solid iroko wood with natural, stained grey, lacquered white, stained brown finish. Woven extruded pvc with nylon core in anthracite 7005, bordeaux 7002, white 7007, cream 7001, brown 7004, green 7006; or, in polypropylene cord in sand 8001, anthracite 8005, bordeaux 8002, green 8006, white 8007, brown 8004; or, in matt polypropylene cord in natural 8102, ice 8103, anthracite 8105 or straw 8101 color Seat/backrest cushion in polyester fiber with water-repellent upholstery; upon request, with upcharge Feet in die-cast zama with matt brushed or burnished finish. Feet rest on tips made of thermoplastic material Seat/backrest cushion upholstery in removable fabric Cover in waterproof material; cover is upon request, with upcharge

## TECHNICAL DRAWINGS | LEE OUTDOOR