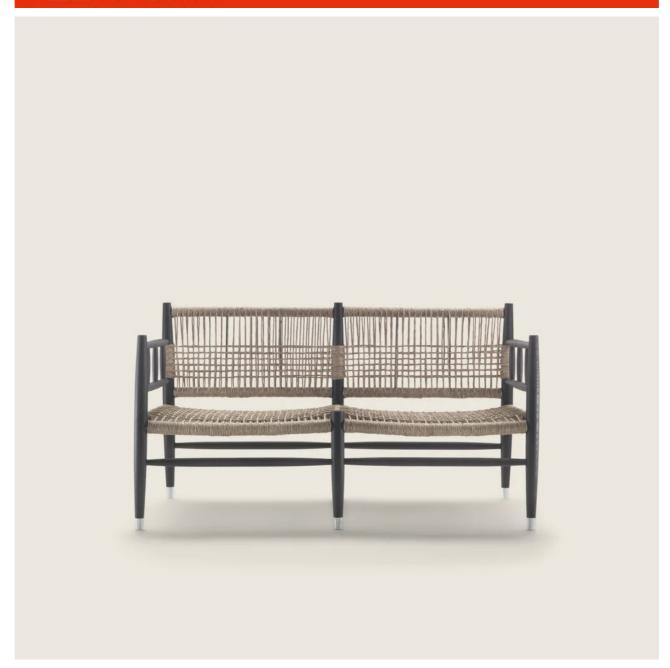

## LEE | ANTONIO CITTERIO | 2021

## SOFA

Structure in solid canaletto walnut with natural finish, stained canaletto walnut extra, in solid ash with natural finish or stained walnut, teak, wenge, ebony or brown. Woven twisted paper rush cord Seat/backrest cushion in polyester fiber; upon request, with upcharge

Feet in die-cast zama with satin, chrome, black chrome, burnished, glossy anthracite finish. Feet rest on tips made of thermoplastic material

Seat and backrest cushion upholstery is removable in both the fabric and leather versions