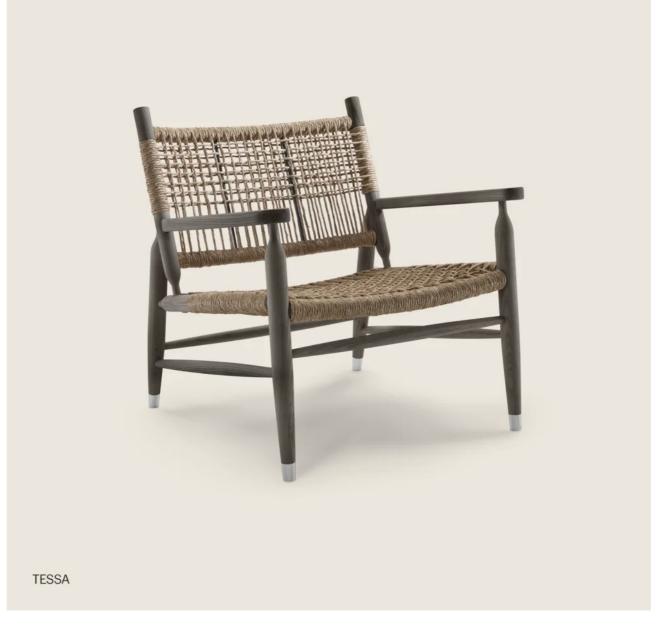

### TESSA | TESSA S.H. ANTONIO CITTERIO 2020 ARMCHAIRS

### TESSA | TESSA S.H. | ANTONIO CITTERIO | 2020

#### TESSA

**Structure** in solid canaletto walnut natural, stained extra, or in solid ashwood stained walnut, stained teak, stained wenge, stained ebony or stained brown.

Woven twisted paper rush cord

Seat/backrest cushion (for the armchair only) in polyester fiber; upon request, with upcharge

Feet in die-cast zama with satin, chrome, black chrome, burnished, glossy anthracite finish. Feet rest on tips made of thermoplastic material

Seat and backrest cushion upholstery is removable in both the fabric and leather versions