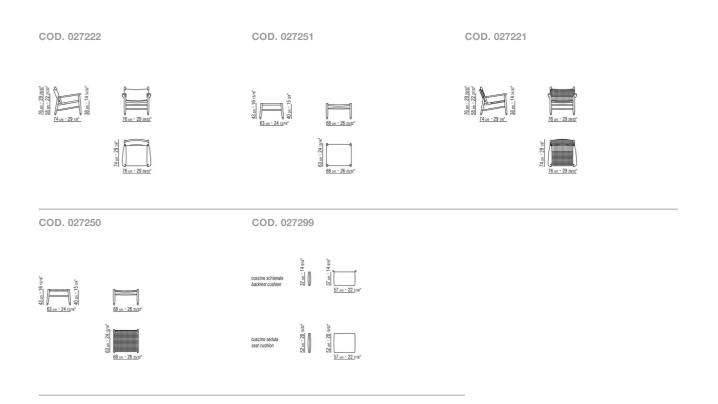

black chrome, burnished, glossy anthracite finish. Feet rest on tips made of thermoplastic material

Seat and backrest cushion upholstery is removable in both the fabric and leather versions

#### TESSA S.H.

Structure in solid canaletto walnut with natural finish or stained canaletto walnut extra; or in solid ashwood stained walnut, stained teak, stained wenge, stained ebony or stained brown; or in solid mahogany with glossy varnished finish

Seat/backrest in cowhide in the following colors: grey 5003, dark brown 5004, extra dark brown 5013, black 5005, olive 5006, russian red 5008, sand 5001, tobacco 5015

Feet in die-cast zama with satin, chrome, burnished, black chrome, glossy anthracite finish. Rests on tips made of thermoplastic material

## TECHNICAL DRAWINGS | TESSA | TESSA S.H.