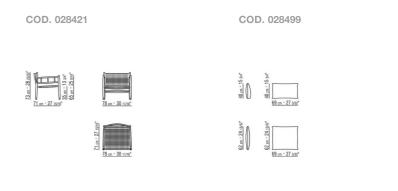

## FLEXFORM



LEE ANTONIO CITTERIO 2021 Armchairs

## LEE | ANTONIO CITTERIO | 2021

## ARMCHAIR

Structure in solid canaletto walnut with natural finish, stained canaletto walnut extra, in solid ash with natural finish or stained walnut, teak, wenge, ebony or brown. Woven twisted paper rush cord Seat/backrest cushion in polyester fiber; upon request, with upcharge Feet in die-cast zama with satin, chrome, black chrome, burnished, glossy anthracite finish. Feet rest on tips made of thermoplastic material Seat and backrest cushion upholstery is removable in both the fabric and leather versions

## TECHNICAL DRAWINGS | LEE