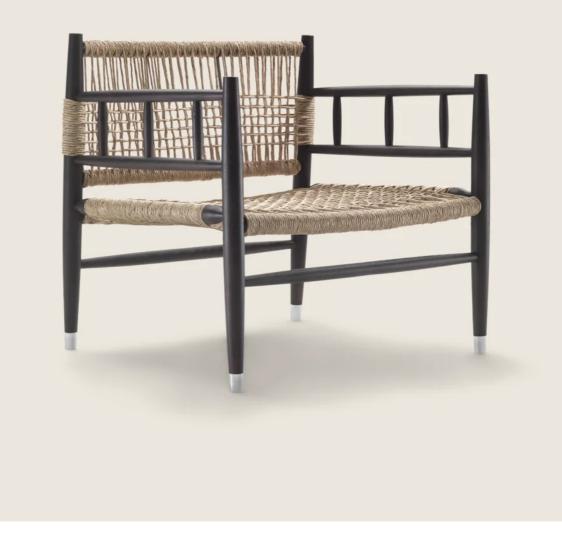

## ARMCHAIR

Structure in solid canaletto walnut with natural finish, stained canaletto walnut extra, in solid ash with natural finish or stained walnut, teak, wenge, ebony or brown. Woven twisted paper rush cord Seat/backrest cushion in polyester fiber; upon request, with upcharge Feet in die-cast zama with satin, chrome, black chrome, burnished, glossy anthracite finish. Feet rest on tips made of thermoplastic material Seat and backrest cushion upholstery is removable in both the fabric and leather versions