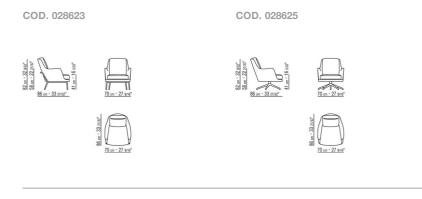

NTONIO CITTERIO | 2021

Structure in molded polyurethane covered with a protective laminated fabric Seat cushion in sterilized goose down (Assopiuma certified, gold label) with insert in crushproof, variable density material Backrest cushion in sterilized goose down (Assopiuma certified, gold label) Swivel base in cast aluminum with satin, chrome, burnished, black chrome, glossy anthracite finish. Rests on tips made of thermoplastic material

## Stationary base in metal with satin,

chrome, burnished, black chrome, glossy anthracite metal finish. Rests on tips made of thermoplastic material. Leather-covered handle (leather choice requires verification that it is suitable for this purpose). **Upholstery** is removable in both the fabric and leather versions

## TECHNICAL DRAWINGS | MARLEY