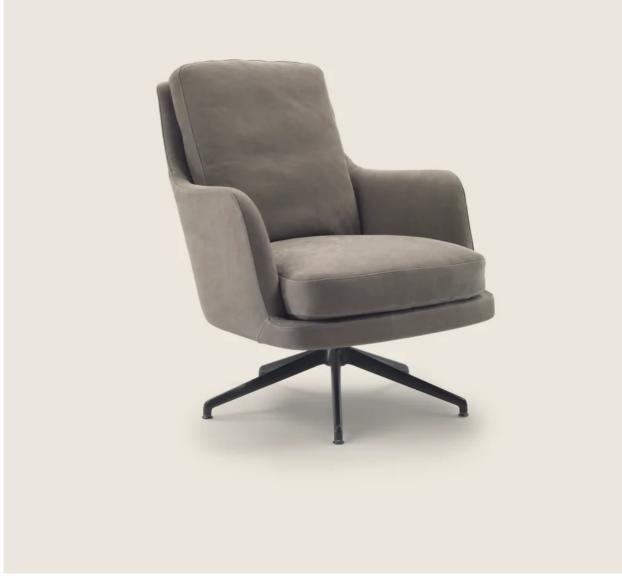

## FLEXFORM

MARLEY ANTONIO CITTERIO 2021 Armchairs

## MARLEY | ANTONIO CITTERIO | 2021

Structure in molded polyurethane covered with a protective laminated fabric Seat cushion in sterilized goose down (Assopiuma certified, gold label) with insert in crushproof, variable density material Backrest cushion in sterilized goose down (Assopiuma certified, gold label) Swivel base in cast aluminum with satin, chrome, burnished, black chrome, glossy anthracite finish. Rests on tips made of thermoplastic material

## Stationary base in metal with satin,

chrome, burnished, black chrome, glossy anthracite metal finish. Rests on tips made of thermoplastic material. Leather-covered handle (leather choice requires verification that it is suitable for this purpose). **Upholstery** is removable in both the fabric and leather versions