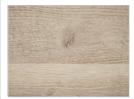

## **AVAILABLE FINISHES:**

A1: walnut without knots, walnut with knots
A2: oak without knots, oak with knots, cherry
A4: oak without knots pigmented: white milk, total black oak with knots pigmented: white milk, total black

## WOOD

**A1** 

walnut without knots

walnut with knots

**A2** 

oak without knots

oak with knots

cherry