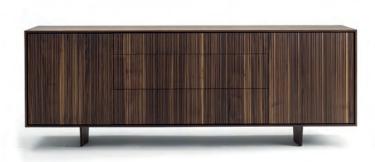

Sideboard made of solid wood and blockboard, characterized by a particular vertical processing of doors and drawer fronts, Fresart that creates a modern and dynamic geometric effect. Drawers assembled with dovetail joints.