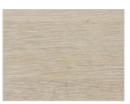

## **AVAILABLE FINISHES:**

A1: walnut without knots, walnut with knots
A2: oak without knots, oak with knots, cherry
A4: oak without knots pigmented: white milk, total black oak with knots pigmented: white milk, total black

## WOOD

**A1** 

walnut without knots

walnut with knots

**A2** 

oak without knots

oak with knots

cherry