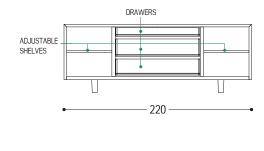

## STANDARD COMPOSITION: 3 DRAWERS - 2 DOORS - 2 ADJUSTABLE SHELVES

| CODE             | SIZE                | FRONTS                              | A1 | A2 | A4 |
|------------------|---------------------|-------------------------------------|----|----|----|
| VELA.SIDEBOARD.1 | W.220 x D.50 x H.80 | FRESART:<br>SOTTILE / MEDIA / MOSSA | •  | •  |    |
|                  |                     | SMOOTH                              | •  | -  | •  |

Sideboard made of solid wood and blockboard, characterized by a particular vertical processing of doors and drawer fronts, Fresart that creates a modern and dynamic geometric effect. Drawers assembled with dovetail joints.