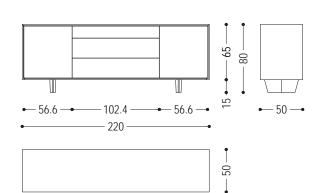

## STANDARD COMPOSITION: 3 DRAWERS - 2 DOORS - 2 ADJUSTABLE SHELVES

| CODE             | SIZE                | FRONTS                              | A1 | A2 | A4 |
|------------------|---------------------|-------------------------------------|----|----|----|
| VELA.SIDEBOARD.1 | W.220 x D.50 x H.80 | FRESART:<br>SOTTILE / MEDIA / MOSSA | •  | •  |    |
|                  |                     | SMOOTH                              | •  | -  | •  |