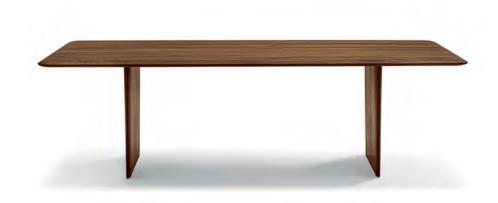

C.R. & S. RIVA1920 2022

Table entirely made of solid wood with glued lists with rounded sides, characterized by top and legs having thin thicknesses thanks to the bevelled and rounded edges which give it a light and sinuous design.