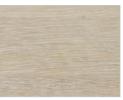

oak without knots pigmented: white milk

oak without knots pigmented: total black

oak with knots pigmented: white milk

oak with knots pigmented: total black