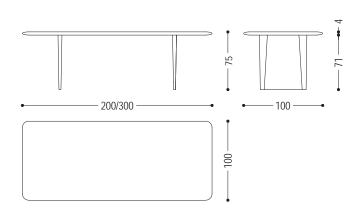

| CODE         | SIZE                 | A1 | A2 | A4 |
|--------------|----------------------|----|----|----|
| VELA.TABLE.1 | W.200 x D.100 x H.75 | •  | •  | •  |
| VELA.TABLE.2 | W.220 x D.100 x H.75 | •  | •  |    |
| VELA.TABLE.3 | W.240 x D.100 x H.75 | •  | •  |    |
| VELA.TABLE.4 | W.260 x D.100 x H.75 | •  | •  |    |
| VELA.TABLE.5 | W.280 x D.100 x H.75 | •  | •  |    |
| VELA.TABLE.6 | W.300 x D.100 x H.75 |    |    |    |