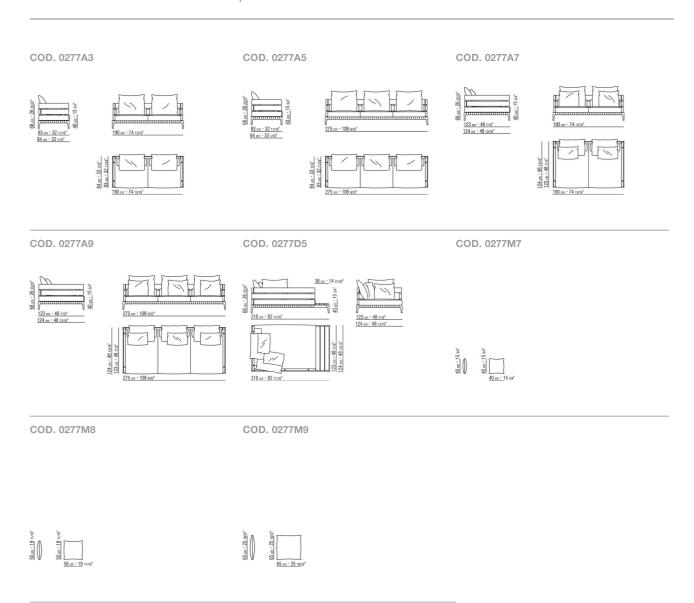

teel, spacers in die-cast zama with transparent epoxy powder-coat finish Backrest cushions / bolster in polyester fiber with water-repellent upholstery

**Optional cushions** in polyester fiber and water-repellent upholstery; upon request, with upcharge

Feet in cast aluminumwith epoxy powdercoat finish in the following colors: white 100, wine red 405, khaki green 705, electropolished or burnished or with embossed lacquered finish in white 300, sand 310, brick 320 and sage green 330. Feet rest on tips made of thermoplastic material

Upholstery in removable fabric
Upholstery piping tailoring includes
grosgrain piping that can be crafted in all
the colors on the sample board
Cover in waterproof material; cover is upon
request, with upcharge

STAND-ALONE SOFAS

## TECHNICAL DRAWINGS | ANSEL



STAND-ALONE SOFAS