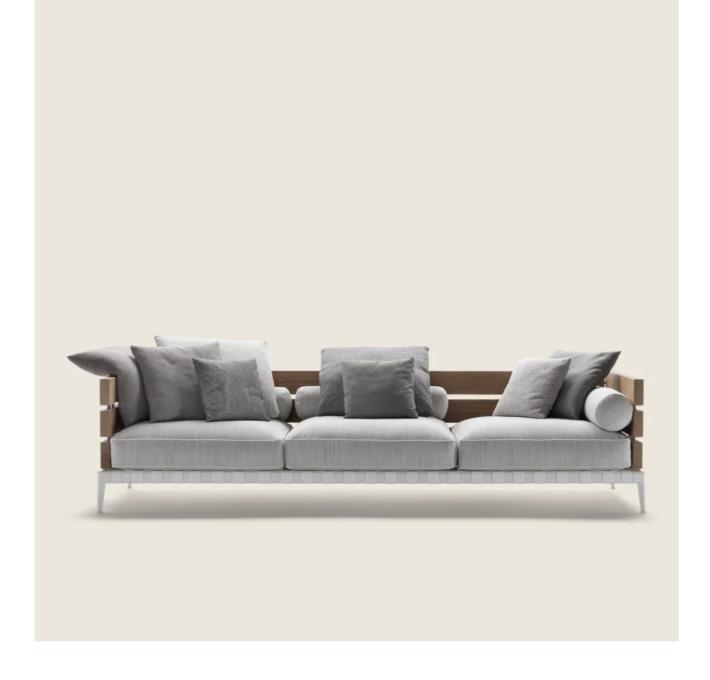

## ANSEL | 2020

Structure in 316 stainless steel with epoxy-powder-coat finish in the following colors: white 100, wine red 405, khaki green 705, electropolished or burnished or with embossed lacquered finish in white 300, sand 310, brick 320 and sage green 330; and upholstered with water-repellent elastic webbing in sand 9001, gray 9003, anthracite 9005, black 9009 color

Seat cushion in polyester fiber with insert in single-density crushproof material, covered in water repellent fabric

Backrest and armrest in solid iroko wood with natural finish, stained grey, stained brown. Supports and screws in 316 stainless steel, spacers in die-cast zama with transparent epoxy powder-coat finish Backrest cushions / bolster in polyester fiber with water-repellent upholstery

**Optional cushions** in polyester fiber and water-repellent upholstery; upon request, with upcharge

Feet in cast aluminumwith epoxy powdercoat finish in the following colors: white 100, wine red 405, khaki green 705, electropolished or burnished or with embossed lacquered finish in white 300, sand 310, brick 320 and sage green 330. Feet rest on tips made of thermoplastic material

Upholstery in removable fabric
Upholstery piping tailoring includes
grosgrain piping that can be crafted in all
the colors on the sample board
Cover in waterproof material; cover is upon
request, with upcharge