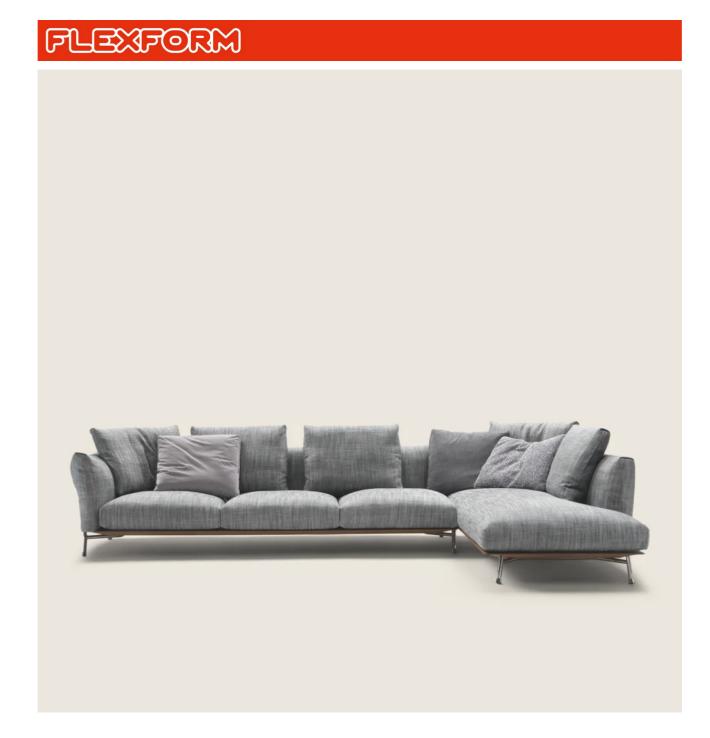

## AMBROEUS ANTONIO CITTERIO 2022 SECTIONAL SOFAS

## AMBROEUS | ANTONIO CITTERIO | 2022

Frame in metal, clad in cowhide in these colors: grey 5003, dark brown 5004, extra dark brown 5013, black 5005, olive 5006, russian red 5008, sand 5001, tobacco 5015, with support in anthracite color elastic webbing

Backrest in metal, with molded polyurethane padding covered in sterilized goose down (Assopiuma certified, gold label)

Armrest in metal, with satin, chrome, burnished, black chrome, glossy anthracite color. Upholstered in hand-stitched leather in the same color as the cowhide clad metal frame

**Seat cushions** in sterilized goose down (Assopiuma certified, gold label) with insert

in crushproof variable density material **Backrest cushions** in sterilized goose down (Assopiuma certified, gold label)

**Armrest cushion** in sterilized goose down (Assopiuma certified, gold label) with insert in crushproof material

Optional cushions in sterilized goose down (Assopiuma certified, gold label); optional cushions are upon request with upcharge Feet in metal, with satin, chrome, burnished, black chrome, glossy anthracite color. Feet rest on tips made of thermoplastic material

**Upholstery** is removable in both the fabric and leather versions

SECTIONAL SOFAS