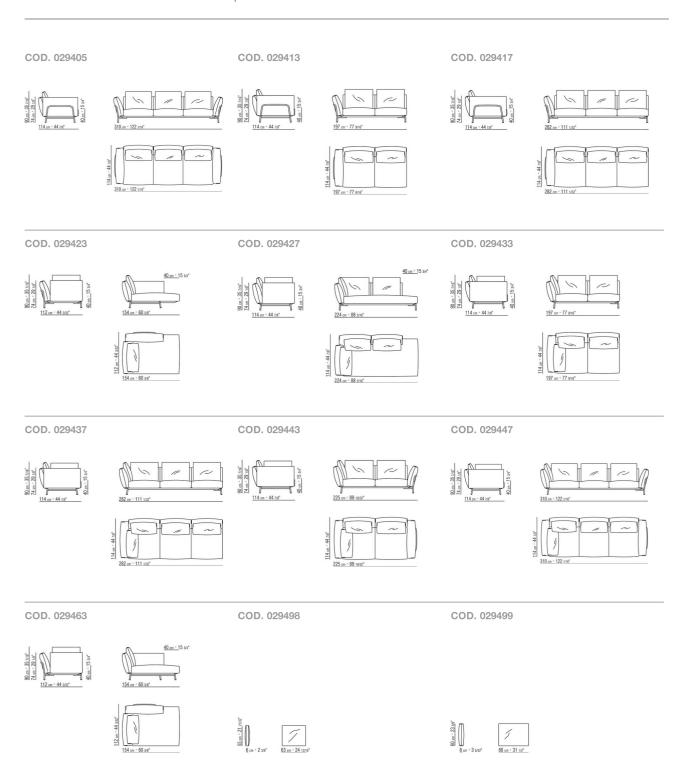

r. Upholstered in hand-stitched leather in the same color as the cowhide clad metal frame

**Seat cushions** in sterilized goose down (Assopiuma certified, gold label) with insert

in crushproof variable density material **Backrest cushions** in sterilized goose down (Assopiuma certified, gold label)

**Armrest cushion** in sterilized goose down (Assopiuma certified, gold label) with insert in crushproof material

Optional cushions in sterilized goose down (Assopiuma certified, gold label); optional cushions are upon request with upcharge Feet in metal, with satin, chrome, burnished, black chrome, glossy anthracite color. Feet rest on tips made of thermoplastic material

**Upholstery** is removable in both the fabric and leather versions

SECTIONAL SOFAS

## TECHNICAL DRAWINGS | AMBROEUS



SECTIONAL SOFAS

SECTIONAL SOFAS