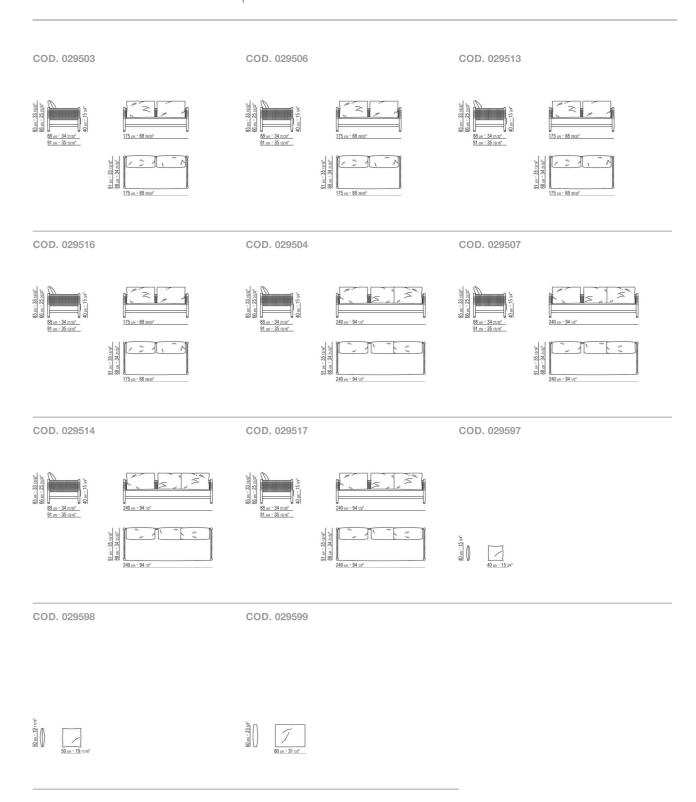

rt in anthracite color elastic webbing Hand-woven cord in twisted paper rush; or, in woven cowhide cord in these colors: black, dark brown, tobacco, natural, olive, grey, russian red

**Seat cushions** in polyester fiber with insert in crushproof variable-density material

**Backrest cushions** in polyester fiber **Optional cushions** in polyester fiber. Upon request, with upcharge

Feet in die-cast zama in these finishes: satin, chrome, burnished, black chrome, glossy anthracite. Feet rest on tips made of thermoplastic material

Seat/backrest cushion upholstery is removable in both the fabric and leather versions

**Upholstery piping** tailored detailing includes grosgrain piping that can be crafted in all the colors on the sample board

STAND-ALONE SOFAS

## TECHNICAL DRAWINGS | PARKER



STAND-ALONE SOFAS