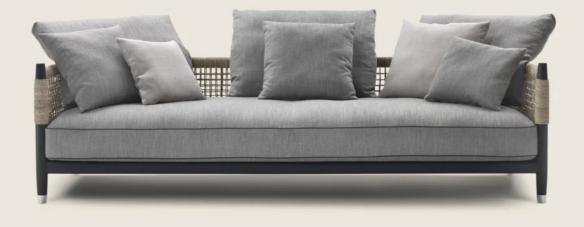

## SOFA

Structure in solid canaletto walnut with natural finish or stained extra; or in solid ash with natural finish or stained walnut, teak, wenge, ebony or brown, and metal frame with epoxy powder-coat finish, with support in anthracite color elastic webbing Hand-woven cord in twisted paper rush; or, in woven cowhide cord in these colors: black, dark brown, tobacco, natural, olive, grey, russian red

**Seat cushions** in polyester fiber with insert in crushproof variable-density material

**Backrest cushions** in polyester fiber **Optional cushions** in polyester fiber. Upon request, with upcharge

Feet in die-cast zama in these finishes: satin, chrome, burnished, black chrome, glossy anthracite. Feet rest on tips made of thermoplastic material

Seat/backrest cushion upholstery is removable in both the fabric and leather versions

**Upholstery piping** tailored detailing includes grosgrain piping that can be crafted in all the colors on the sample board