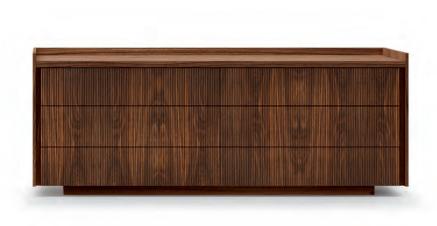

Chest of drawers in blockboard and solid wood, featuring a frame in which the top is recessed, with drawers assembled with traditional dovetail Joints. The vertical processing of the fronts, Fresart, creates a modern and dynamic geometric effect.