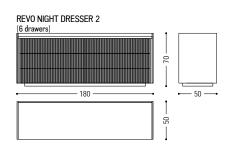

| CODE                 | SIZE                | FRONTS                              | A1 | A2 |
|----------------------|---------------------|-------------------------------------|----|----|
| REVO NIGHT DRESSER 1 | W.120 x D.50 x H.70 | FRESART:<br>SOTTILE / MEDIA / MOSSA | •  | •  |
|                      |                     | SMOOTH                              | •  | •  |
| REVO NIGHT DRESSER 2 | W.180 x D.50 x H.70 | FRESART:<br>SOTTILE / MEDIA / MOSSA | •  | •  |
|                      |                     | SMOOTH                              | •  | •  |