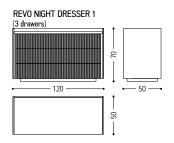

| CODE                 | SIZE                | FRONTS                              | A1 | A2 |
|----------------------|---------------------|-------------------------------------|----|----|
| REVO NIGHT DRESSER 1 | W.120 x D.50 x H.70 | FRESART:<br>SOTTILE / MEDIA / MOSSA | •  | •  |
|                      |                     | SMOOTH                              | •  | •  |
| REVO NIGHT DRESSER 2 | W.180 x D.50 x H.70 | FRESART:<br>SOTTILE / MEDIA / MOSSA | •  | •  |
|                      |                     | SMOOTH                              | •  | •  |