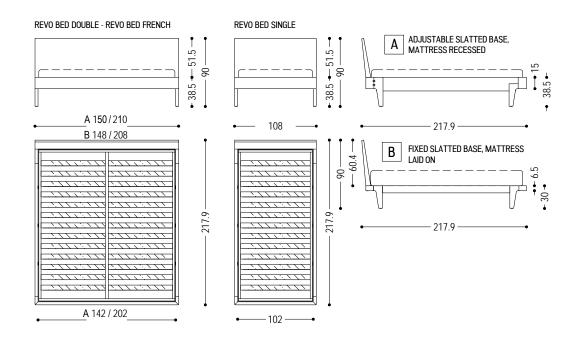

## **REVO BED**

| CODE            | SIZE                                                                                                             | A1 | A2 |
|-----------------|------------------------------------------------------------------------------------------------------------------|----|----|
|                 | total size: W 168 x D 217,9 x H 90<br>space for slatted base: W 162 x D 202<br>suggested mattress: W 160 x D 200 | •  | •  |
| REVO BED DOUBLE | total size: W 178 x D 217,9 x H 90<br>space for slatted base: W 172 x D 202<br>suggested mattress: W 170 x D 200 | •  |    |
|                 | total size: W 188 x D 217,9 x H 90<br>space for slatted base: W 182 x D 202<br>suggested mattress: W 180 x D 200 | •  |    |
|                 | total size: W 208 x D 217,9 x H 90<br>space for slatted base: W 202 x D 202<br>suggested mattress: W 200 x D 200 | •  |    |
| REVO BED FRENCH | total size: W 148 x D 217,9 x H 90<br>space for slatted base: W 142 x D 202<br>suggested mattress: W 140 x D 200 | •  | •  |
| REVO BED SINGLE | total size: W 108 x D 217,9 x H 90<br>space for slatted base: W 102 x D 202<br>suggested mattress: W 100 x D 200 | •  |    |