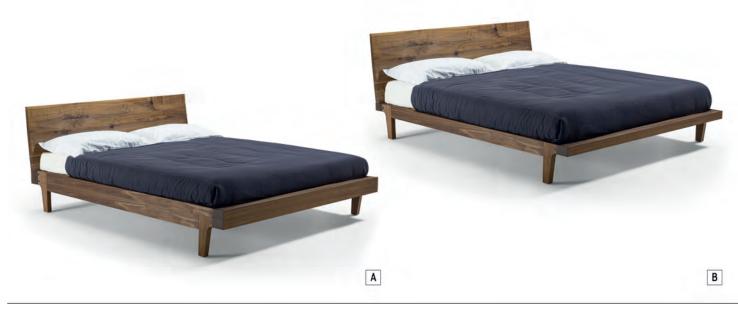

Bed entirely made of solid wood, characterized by dovetail Joints that connect the feet to the structure.

## **REVO BED**

| CODE            | SIZE                                                                                                             | A1 | A2 |
|-----------------|------------------------------------------------------------------------------------------------------------------|----|----|
|                 | total size: W 168 x D 217,9 x H 90<br>space for slatted base: W 162 x D 202<br>suggested mattress: W 160 x D 200 | •  | •  |
| REVO BED DOUBLE | total size: W 178 x D 217,9 x H 90<br>space for slatted base: W 172 x D 202<br>suggested mattress: W 170 x D 200 | •  |    |
|                 | total size: W 188 x D 217,9 x H 90<br>space for slatted base: W 182 x D 202<br>suggested mattress: W 180 x D 200 | •  |    |
|                 | total size: W 208 x D 217,9 x H 90<br>space for slatted base: W 202 x D 202<br>suggested mattress: W 200 x D 200 | •  |    |
| REVO BED FRENCH | total size: W 148 x D 217,9 x H 90<br>space for slatted base: W 142 x D 202<br>suggested mattress: W 140 x D 200 | •  | •  |
| REVO BED SINGLE | total size: W 108 x D 217,9 x H 90<br>space for slatted base: W 102 x D 202<br>suggested mattress: W 100 x D 200 | •  |    |