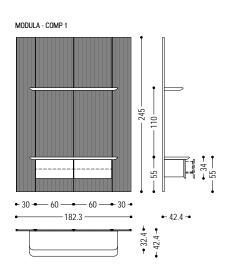

| MODULA        |                          |    |    |  |  |
|---------------|--------------------------|----|----|--|--|
| CODE          | SIZE                     | A1 | A2 |  |  |
| MODULA COMP 1 | W.182,3 x D.42,4 x H.245 |    |    |  |  |
| MODULA COMP 2 | W.334,5 x D.42,4 x H.245 |    |    |  |  |
| MODULA COMP 3 | W.424,5 x D.42,4 x H.245 |    |    |  |  |
|               |                          |    |    |  |  |