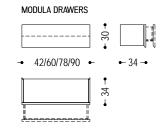

| DRAWERS MODULE - ATTENTION: A SHELF MUST ALWAYS BE ADDED ABOVE IT |                    |    |    |    |  |
|-------------------------------------------------------------------|--------------------|----|----|----|--|
| CODE                                                              | SIZE               | A1 | A2 | A4 |  |
| MODULA DRAWERS 1                                                  | W.42 x D.34 x H.30 |    | •  |    |  |
| MODULA DRAWERS 2                                                  | W.60 x D.34 x H.30 |    |    |    |  |
| MODULA DRAWERS 3                                                  | W.78 x D.34 x H.30 |    |    |    |  |
| MODULA DRAWERS 4                                                  | W.90 x D.34 x H.30 |    |    |    |  |