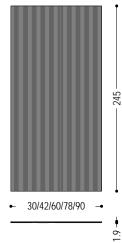

# AVAILABLE FINISHES: A1: walnut without knots A2: oak without knots

MODULA - COMP 3

R

| CODE              | SIZE                  | PROCESSING                             | LED LIGHTS | A1 | A2 | A4 |
|-------------------|-----------------------|----------------------------------------|------------|----|----|----|
| OODL              | UILL                  |                                        |            | A1 | 76 | 1  |
| MODULA BOISERIE 1 |                       | FRESART:<br>SOTTILE / MEDIA /          | NO         |    |    |    |
|                   | W.30 x D.1,9 x H.245  | MOSSA                                  | YES        | •  |    |    |
|                   |                       | SMOOTH                                 | NO         | •  |    |    |
|                   |                       |                                        | YES        |    |    |    |
| MODULA BOISERIE 2 | W.42 x D.1,9 x H.245  | FRESART:<br>SOTTILE / MEDIA /<br>MOSSA | NO         |    |    |    |
|                   |                       |                                        | YES        | •  |    |    |
|                   |                       | SMOOTH                                 | NO         | •  |    |    |
|                   |                       |                                        | YES        | •  |    |    |
| MODULA BOISERIE 3 | W.60 x D.1,9 x H.245  | FRESART:<br>SOTTILE / MEDIA /<br>MOSSA | NO         | •  |    |    |
|                   |                       |                                        | YES        | •  |    |    |
|                   |                       | SMOOTH                                 | NO         | •  |    |    |
|                   |                       |                                        | YES        |    |    |    |
| MODULA BOISERIE 4 | W.78 x D.1,9 x H.245  | FRESART:<br>SOTTILE / MEDIA /<br>MOSSA | NO         | •  |    |    |
|                   |                       |                                        | YES        | •  |    |    |
|                   |                       | SMOOTH                                 | NO         |    |    |    |
|                   |                       |                                        | YES        |    |    |    |
| MODULA BOISERIE 5 | W.90 xD.1,9 x H.245 - | FRESART:<br>SOTTILE / MEDIA /<br>MOSSA | NO         | •  |    |    |
|                   |                       |                                        | YES        |    |    |    |
|                   |                       | SMOOTH                                 | NO         | •  |    |    |
|                   |                       |                                        | YES        |    |    |    |

### **AVAILABLE FINISHES:**

A1: walnut without knots, walnut with knots
A2: oak without knots, oak with knots, cherry
A4: oak without knots pigmented: white milk, total black oak with knots pigmented: white milk, total black