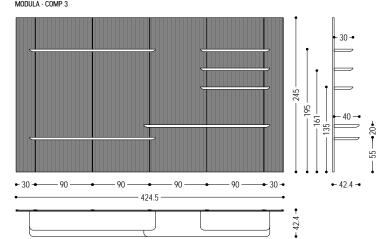

### INFORMATION AND PRICE CALCULATION FOR BOOKSHELF MODULA

The Modula system consists of blockboard boiserie panels completed by shelves and modules with drawers.

The boiserie panels are fixed to the wall through aluminium racks, 7 mm thick, already included in the price of the panels.

Shelves and modules with drawers are anchored to the racks by specific hardware, already included in the respective prices.

The shelves are 10 cm wider both on the right and on the left than the boiserie panels, to allow the anchorage.

Modules with drawers must always be completed by an upper shelf, 40 cm deep.

LED lighting can be added under the shelves as well as above and below the boiserie panels. The transformer must be connected to a wall socket. If a different lighting system is desired, this must be specified in the order.

When calculating the total overall dimensions of the bookcase, consider 7 mm. thickness of the racks to the right and left of each boiserie panel.

For customized configurations of the system please check feasibility and price with the Sales Department.

| MODULA        |                          |    |    |  |  |
|---------------|--------------------------|----|----|--|--|
| CODE          | SIZE                     | A1 | A2 |  |  |
| MODULA COMP 1 | W.182,3 x D.42,4 x H.245 |    |    |  |  |
| MODULA COMP 2 | W.334,5 x D.42,4 x H.245 |    |    |  |  |
| MODULA COMP 3 | W.424,5 x D.42,4 x H.245 |    |    |  |  |
|               |                          |    |    |  |  |

# AVAILABLE FINISHES: A1: walnut without knots A2: oak without knots

MODULA - COMP 3

R

| CODE              | SIZE                  | PROCESSING                             | LED LIGHTS | A1 | A2 | A4 |
|-------------------|-----------------------|----------------------------------------|------------|----|----|----|
| OODL              | UILL                  |                                        |            | A1 | 76 | 1  |
| MODULA BOISERIE 1 |                       | FRESART:<br>SOTTILE / MEDIA /          | NO         |    |    |    |
|                   | W.30 x D.1,9 x H.245  | MOSSA                                  | YES        | •  |    |    |
|                   |                       | SMOOTH                                 | NO         | •  |    |    |
|                   |                       |                                        | YES        |    |    |    |
| MODULA BOISERIE 2 | W.42 x D.1,9 x H.245  | FRESART:<br>SOTTILE / MEDIA /<br>MOSSA | NO         |    |    |    |
|                   |                       |                                        | YES        | •  |    |    |
|                   |                       | SMOOTH                                 | NO         | •  |    |    |
|                   |                       |                                        | YES        | •  |    |    |
| MODULA BOISERIE 3 | W.60 x D.1,9 x H.245  | FRESART:<br>SOTTILE / MEDIA /<br>MOSSA | NO         | •  |    |    |
|                   |                       |                                        | YES        | •  |    |    |
|                   |                       | SMOOTH                                 | NO         | •  |    |    |
|                   |                       |                                        | YES        |    |    |    |
| MODULA BOISERIE 4 | W.78 x D.1,9 x H.245  | FRESART:<br>SOTTILE / MEDIA /<br>MOSSA | NO         | •  |    |    |
|                   |                       |                                        | YES        | •  |    |    |
|                   |                       | SMOOTH                                 | NO         |    |    |    |
|                   |                       |                                        | YES        |    |    |    |
| MODULA BOISERIE 5 | W.90 xD.1,9 x H.245 - | FRESART:<br>SOTTILE / MEDIA /<br>MOSSA | NO         | •  |    |    |
|                   |                       |                                        | YES        |    |    |    |
|                   |                       | SMOOTH                                 | NO         | •  |    |    |
|                   |                       |                                        | YES        |    |    |    |