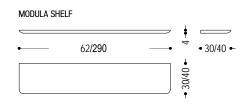

#### SHELVES - ATTENTION: ' PER LINEAR METER

| CODE           | SIZE                                 | LED LIGHTS | A1 | A2 | A4 |
|----------------|--------------------------------------|------------|----|----|----|
| MODULA SHELF 2 | D.30 x H.4<br>Price per linear meter | NO         |    |    |    |
|                |                                      | YES        |    |    |    |
| MODULA SHELF 3 | D.40 x H.4<br>Price per linear meter | NO         |    |    |    |
|                |                                      | YES        |    |    |    |

### **AVAILABLE FINISHES:**

AVAILABLE TINISTIES.
A1: walnut without knots, walnut with knots
A2: oak without knots, oak with knots, cherry
A4: oak without knots pigmented: white milk, total black oak with knots pigmented: white milk, total black