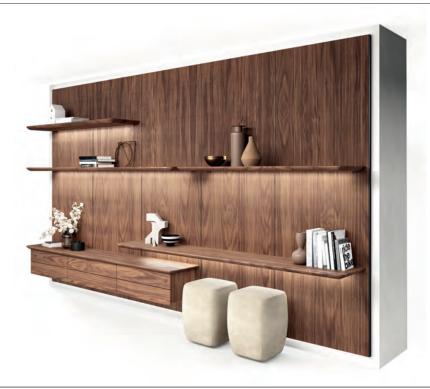

### **BOOKSHELF ELEMENTS**

Modular living system based on boiserie panels and completed by drawers and shelves.

Boiserie panels in veneered blockboard available also with special vertical processing, Fresart; shelves in veneered blockboard with bevelled and rounded edges; drawers with dovetail joints. Possibility to add LED strips to the boiserie panels and the shelves.