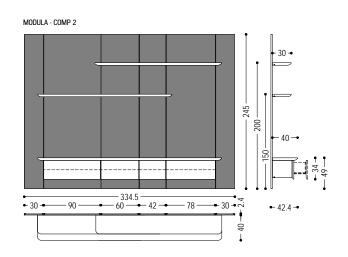

| MODULA        |                          |    |    |  |  |
|---------------|--------------------------|----|----|--|--|
| CODE          | SIZE                     | A1 | A2 |  |  |
| MODULA COMP 1 | W.182,3 x D.42,4 x H.245 |    |    |  |  |
| MODULA COMP 2 | W.334,5 x D.42,4 x H.245 |    |    |  |  |
| MODULA COMP 3 | W.424,5 x D.42,4 x H.245 |    |    |  |  |
|               |                          |    |    |  |  |