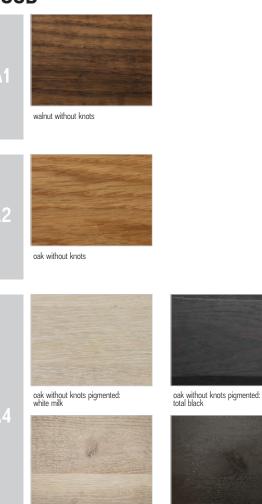

# AVAILABLE FINISHES: A1: walnut without knots A2: oak without knots

MODULA - COMP 3

R

| CODE              | SIZE                  | PROCESSING                             | LED LIGHTS | A1 | A2 | A4 |
|-------------------|-----------------------|----------------------------------------|------------|----|----|----|
| OODL              | UILL                  |                                        |            | A1 | 76 | 1  |
| MODULA BOISERIE 1 |                       | FRESART:<br>SOTTILE / MEDIA /          | NO         |    |    |    |
|                   | W.30 x D.1,9 x H.245  | MOSSA                                  | YES        | •  |    |    |
|                   |                       | SMOOTH                                 | NO         | •  |    |    |
|                   |                       |                                        | YES        |    |    |    |
| MODULA BOISERIE 2 | W.42 x D.1,9 x H.245  | FRESART:<br>SOTTILE / MEDIA /<br>MOSSA | NO         |    |    |    |
|                   |                       |                                        | YES        | •  |    |    |
|                   |                       | SMOOTH                                 | NO         | •  |    |    |
|                   |                       |                                        | YES        | •  |    |    |
| MODULA BOISERIE 3 | W.60 x D.1,9 x H.245  | FRESART:<br>SOTTILE / MEDIA /<br>MOSSA | NO         | •  |    |    |
|                   |                       |                                        | YES        | •  |    |    |
|                   |                       | SMOOTH                                 | NO         | •  |    |    |
|                   |                       |                                        | YES        |    |    |    |
| MODULA BOISERIE 4 | W.78 x D.1,9 x H.245  | FRESART:<br>SOTTILE / MEDIA /<br>MOSSA | NO         | •  |    |    |
|                   |                       |                                        | YES        | •  |    |    |
|                   |                       | SMOOTH                                 | NO         |    |    |    |
|                   |                       |                                        | YES        |    |    |    |
| MODULA BOISERIE 5 | W.90 xD.1,9 x H.245 - | FRESART:<br>SOTTILE / MEDIA /<br>MOSSA | NO         | •  |    |    |
|                   |                       |                                        | YES        |    |    |    |
|                   |                       | SMOOTH                                 | NO         | •  |    |    |
|                   |                       |                                        | YES        |    |    |    |

### **AVAILABLE FINISHES:**

A1: walnut without knots, walnut with knots
A2: oak without knots, oak with knots, cherry
A4: oak without knots pigmented: white milk, total black oak with knots pigmented: white milk, total black