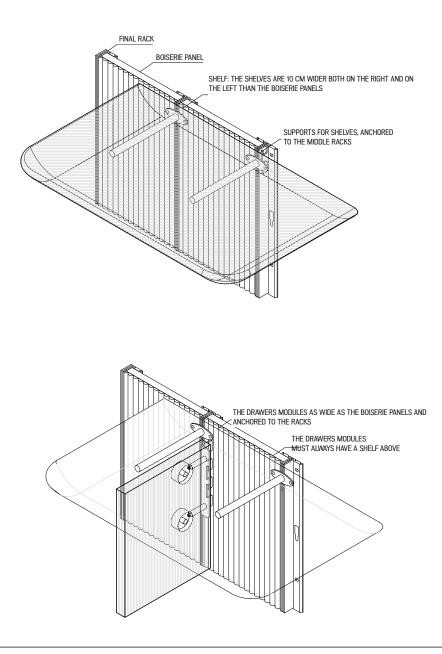

### INFORMATION AND PRICE CALCULATION FOR BOOKSHELF MODULA

The Modula system consists of blockboard boiserie panels completed by shelves and modules with drawers.

The boiserie panels are fixed to the wall through aluminium racks, 7 mm thick, already included in the price of the panels.

Shelves and modules with drawers are anchored to the racks by specific hardware, already included in the respective prices.

The shelves are 10 cm wider both on the right and on the left than the boiserie panels, to allow the anchorage.

Modules with drawers must always be completed by an upper shelf, 40 cm deep.

LED lighting can be added under the shelves as well as above and below the boiserie panels. The transformer must be connected to a wall socket. If a different lighting system is desired, this must be specified in the order.

When calculating the total overall dimensions of the bookcase, consider 7 mm. thickness of the racks to the right and left of each boiserie panel.

For customized configurations of the system please check feasibility and price with the Sales Department.