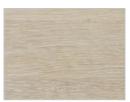

A 4

oak without knots pigmented: white milk

oak without knots pigmented: total black

oak with knots pigmented: white milk

oak with knots pigmented: total black