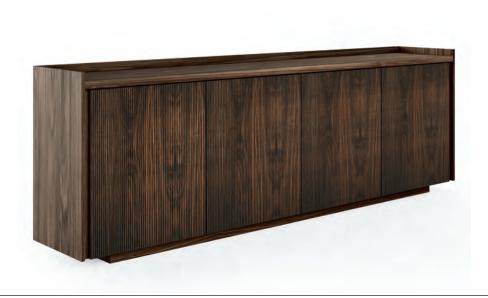

Chest of drawers in blockboard and solid wood, featuring a frame in which the top is recessed, with drawers assembled with traditional dovetail Joints and grooved handle. The vertical processing of the fronts, Fresart, creates a modern and dynamic geometric effect.

## STANDARD COM POSITION: 4 DOORS - 2 ADJUSTABLE SHELVES - 2 INTERNAL DRAWERS

| CODE           | SIZE                | FRONTS                              | A1 | A2 | A4 |
|----------------|---------------------|-------------------------------------|----|----|----|
| REVO SIDEBOARD | W.220 x D.50 x H 81 | FRESART:<br>SOTTILE / MEDIA / MOSSA | •  | •  |    |
|                |                     | SM00TH                              | -  | •  | •  |