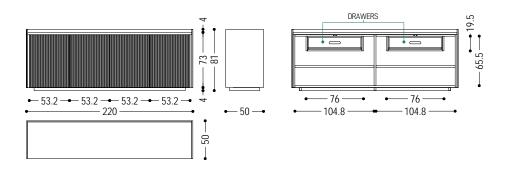

## STANDARD COM POSITION: 4 DOORS - 2 ADJUSTABLE SHELVES - 2 INTERNAL DRAWERS

| CODE           | SIZE                | FRONTS                              | A1 | A2 | A4 |
|----------------|---------------------|-------------------------------------|----|----|----|
| REVO SIDEBOARD | W.220 x D.50 x H 81 | FRESART:<br>SOTTILE / MEDIA / MOSSA | •  | •  |    |
|                |                     | SM00TH                              | -  | •  | •  |