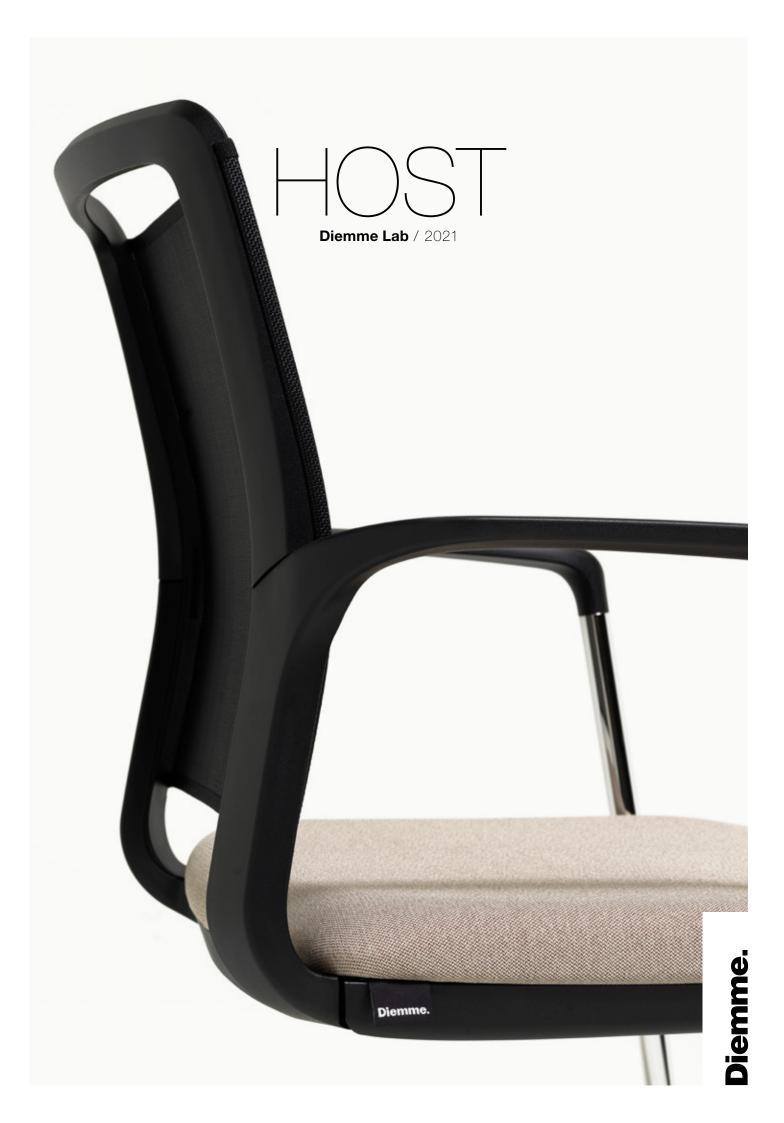

Its clean modern lines highlight the minimalist design of the HOST chair, which combines with hi-tec mesh to create a great look, along with its high-performance parts. Ideally suited to dynamic contemporary settings, meeting and boardrooms.