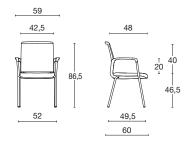

## Multi-purpose chair for public spaces

The ideal stacking chair for conferences or, equally, visitor or waiting areas. The inner and outer frames of the backrest, with integrated armrests, are in black or white fibreglass-reinforced nylon. The black or white polyproylene seat shell is upholstered using cold-foamed flexible polyurethane. Available on four-legged or cantilever chromed frames; on request, black. The swivel version on a white or black pyramidal polypropylene base and the gas version with a polished aluminum, black or white nylon base on wheels.