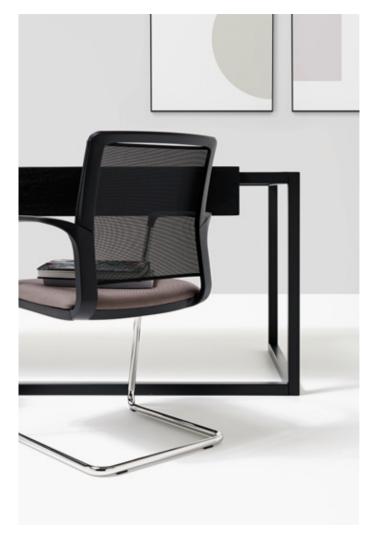

Era CSE02 - CSE01 / WOLIN 7050.31 - 7050.03

Era CSE03

Era CSE02 - CSE21

Class 1IM\* accreditation in progress / Guarantee: 5 years

## Multi-purpose chair for public spaces

The ideal stacking chair for conferences or, equally, visitor or waiting areas. The inner and outer frames of the backrest, with integrated armrests, are in black or white fibreglass-reinforced nylon. The black or white polyproylene seat shell is upholstered using cold-foamed flexible polyurethane. Available on four-legged or cantilever chromed frames; on request, black. The swivel version on a white or black pyramidal polypropylene base and the gas version with a polished aluminum, black or white nylon base on wheels.