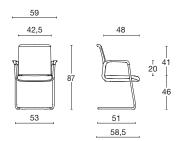

## Multi-purpose chair for public spaces

The ideal stacking chair for conferences or, equally, visitor or waiting areas. The inner and outer frames of the backrest, with integrated armrests, are in black or white fibreglass-reinforced nylon. The black or white polyproylene seat shell is upholstered using cold-foamed flexible polyurethane. Available on four-legged or cantilever chromed frames; on request, black. The swivel version on a white or black pyramidal polypropylene base and the gas version with a polished aluminum, black or white nylon base on wheels.