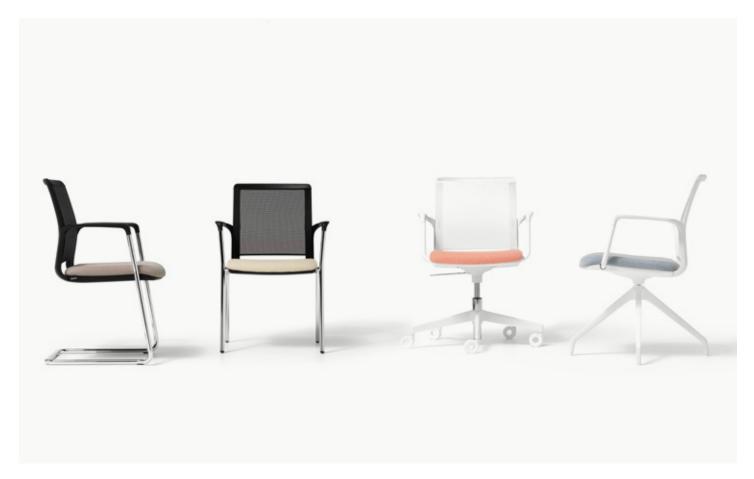

## Multi-purpose chair for public spaces

The ideal stacking chair for conferences or, equally, visitor or waiting areas. The inner and outer frames of the backrest, with integrated armrests, are in black or white fibreglass-reinforced nylon. The black or white polyproylene seat shell is upholstered using cold-foamed flexible polyurethane. Available on four-legged or cantilever chromed frames; on request, black. The swivel version on a white or black pyramidal polypropylene base and the gas version with a polished aluminum, black or white nylon base on wheels.