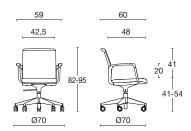

## Multi-purpose chair for public spaces

The ideal stacking chair for conferences or, equally, visitor or waiting areas. The inner and outer frames of the backrest, with integrated armrests, are in black or white fibreglass-reinforced nylon. The black or white polyproylene seat shell is upholstered using cold-foamed flexible polyurethane. Available on four-legged or cantilever chromed frames; on request, black. The swivel version on a white or black pyramidal polypropylene base and the gas version with a polished aluminum, black or white nylon base on wheels.