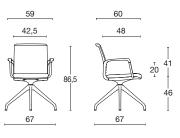

## Multi-purpose chair for public spaces

The ideal stacking chair for conferences or, equally, visitor or waiting areas. The inner and outer frames of the backrest, with integrated armrests, are in black or white fibreglass-reinforced nylon. The black or white polyproylene seat shell is upholstered using cold-foamed flexible polyurethane. Available on four-legged or cantilever chromed frames; on request, black. The swivel version on a white or black pyramidal polypropylene base and the gas version with a polished aluminum, black or white nylon base on wheels.