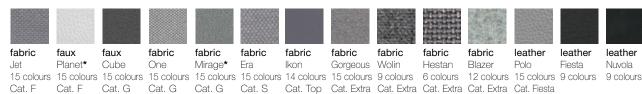

Era CSE03







Era CSE02 - CSE21



Class 1IM\* accreditation in progress / Guarantee: 5 years

## Multi-purpose chair for public spaces

The ideal stacking chair for conferences or, equally, visitor or waiting areas. The inner and outer frames of the backrest, with integrated armrests, are in black or white fibreglass-reinforced nylon. The black or white polyproylene seat shell is upholstered using cold-foamed flexible polyurethane. Available on four-legged or cantilever chromed frames; on request, black. The swivel version on a white or black pyramidal polypropylene base and the gas version with a polished aluminum, black or white nylon base on wheels.









## frame



polypropylene



base: chrome / polished aluminum / black polypropylene / white polypropylene

## coverings