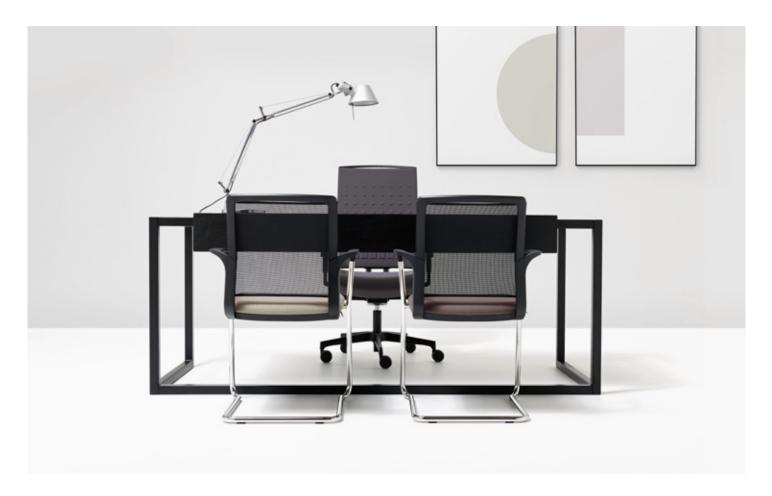

Its clean modern lines highlight the minimalist design of the HOST chair, which combines with hi-tec mesh to create a great look, along with its high-performance parts. Ideally suited to dynamic contemporary settings, meeting and boardrooms.

## Multi-purpose chair for public spaces

The ideal stacking chair for conferences or, equally, visitor or waiting areas. The inner and outer frames of the backrest, with integrated armrests, are in black or white fibreglass-reinforced nylon. The black or white polyproylene seat shell is upholstered using cold-foamed flexible polyurethane. Available on four-legged or cantilever chromed frames; on request, black. The swivel version on a white or black pyramidal polypropylene base and the gas version with a polished aluminum, black or white nylon base on wheels.