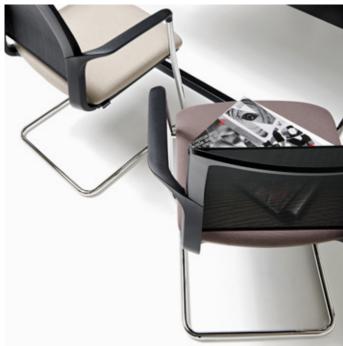

## Multi-purpose chair for public spaces

The ideal stacking chair for conferences or, equally, visitor or waiting areas. The inner and outer frames of the backrest, with integrated armrests, are in black or white fibreglass-reinforced nylon. The black or white polyproylene seat shell is upholstered using cold-foamed flexible polyurethane. Available on four-legged or cantilever chromed frames; on request, black. The swivel version on a white or black pyramidal polypropylene base and the gas version with a polished aluminum, black or white nylon base on wheels.