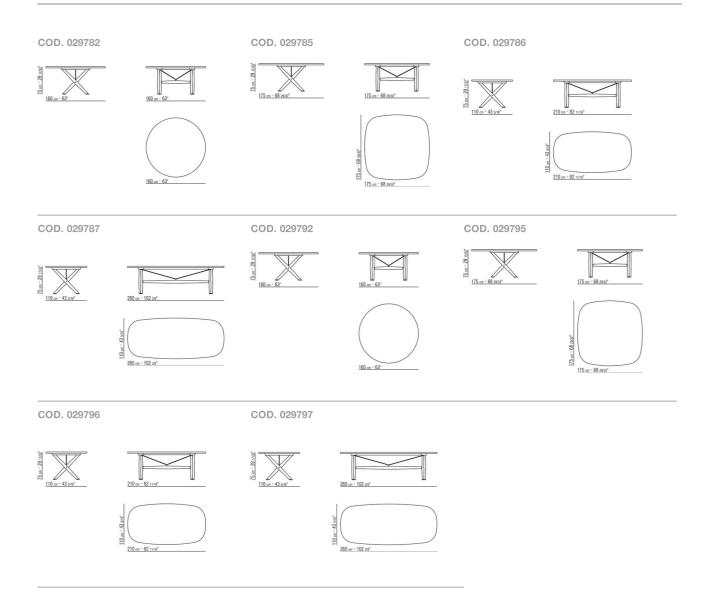

r brown. Tensioning rods and screws in 316 stainless steel with satin, chrome, burnished, black chrome or glossy anthracite finish

**Top** in canaletto walnut veneer with natural finish or stained walnut extra; or in ash veneer with natural finish or stained walnut, teak, wenge, ebony or brown; or in these types of marble: polished calacatta gold, matt calacatta gold, polished white carrara, polished nero marquina, polished emperador, matt emperador, polished emperador light, polished marron damasco, matt marron damasco, polished grey stardust, matt grey stardust Art. 29785, 29795 not available with marble top

Feet in die-cast zama in these finishes: satin, chrome, burnished, black chrome, glossy anthracite. Feet rest on tips made of thermoplastic material

## TECHNICAL DRAWINGS | BOMA