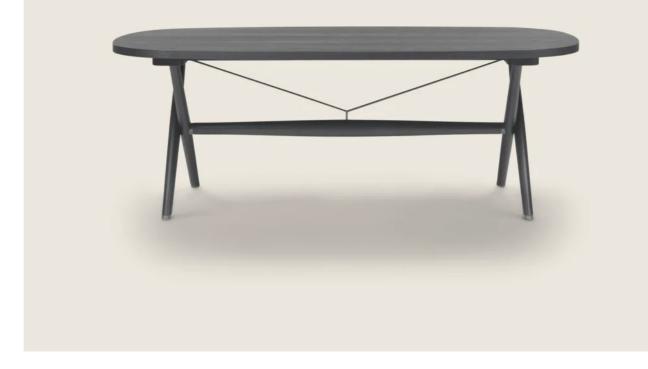

## BOMA | ROBERTO LAZZERONI | 2022

Structure in solid canaletto walnut with natural finish, or stained walnut extra; or in solid ash with natural finish or stained walnut, teak, wenge, ebony or brown. Tensioning rods and screws in 316 stainless steel with satin, chrome, burnished, black chrome or glossy anthracite finish

**Top** in canaletto walnut veneer with natural finish or stained walnut extra; or in ash veneer with natural finish or stained walnut, teak, wenge, ebony or brown; or in these types of marble: polished calacatta gold, matt calacatta gold, polished white carrara, polished nero marquina, polished emperador, matt emperador, polished emperador light, polished marron damasco, matt marron damasco, polished grey stardust, matt grey stardust Art. 29785, 29795 not available with marble top

Feet in die-cast zama in these finishes: satin, chrome, burnished, black chrome, glossy anthracite. Feet rest on tips made of thermoplastic material