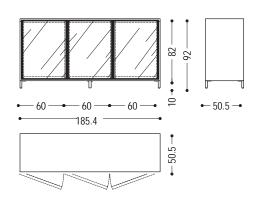

| CODE                      | SIZE                    | A1 | A2 | A4 |
|---------------------------|-------------------------|----|----|----|
| PANDORA GLASS 2           | W.124,9 x D.50,5 x H.92 | •  | •  | •  |
| PANDORA GLASS 3           | W.185,4 x D.50,5 x H.92 | •  | •  |    |
| PANDORA GLASS 4           | W.245,9 x D.50,5 x H.92 | •  |    |    |
| PANDORA GLASS<br>Drawer 2 | W.124,9 x D.50,5 x H.92 | •  | •  | •  |
| PANDORA GLASS<br>DRAWER 3 | W.185,4 x D.50,5 x H.92 | •  | •  | •  |
| PANDORA GLASS<br>Drawer 4 | W.245,9 x D.50,5 x H.92 | •  | •  |    |