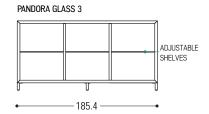

Multifunctional storage unit in blockboard, with four glass doors with aluminum frame. Internal fittings, designed to meet storage and functional needs, include glass shelves only or, in addition, two drawers in solid wood with grooved handle, assembled with traditional dovetail joints. The inside is illuminated by LED strips along the inner sides, activated automatically via sensors when the doors are opened.

| CODE                      | SIZE                    | A1 | A2 | A4 |
|---------------------------|-------------------------|----|----|----|
| PANDORA GLASS 2           | W.124,9 x D.50,5 x H.92 | •  | •  | •  |
| PANDORA GLASS 3           | W.185,4 x D.50,5 x H.92 | •  | •  |    |
| PANDORA GLASS 4           | W.245,9 x D.50,5 x H.92 | •  |    |    |
| PANDORA GLASS<br>Drawer 2 | W.124,9 x D.50,5 x H.92 | •  | •  | •  |
| PANDORA GLASS<br>DRAWER 3 | W.185,4 x D.50,5 x H.92 | •  | •  | •  |
| PANDORA GLASS<br>Drawer 4 | W.245,9 x D.50,5 x H.92 | •  | •  |    |