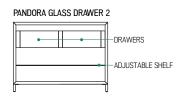

Multifunctional storage unit in blockboard, with four glass doors with aluminum frame. Internal fittings, designed to meet storage and functional needs, include glass shelves only or, in addition, two drawers in solid wood with grooved handle, assembled with traditional dovetail joints. The inside is illuminated by LED strips along the inner sides, activated automatically via sensors when the doors are opened.

| CODE                      | SIZE                    | A1 | A2 | A4 |
|---------------------------|-------------------------|----|----|----|
| PANDORA GLASS 2           | W.124,9 x D.50,5 x H.92 | •  | •  | •  |
| PANDORA GLASS 3           | W.185,4 x D.50,5 x H.92 | •  | •  |    |
| PANDORA GLASS 4           | W.245,9 x D.50,5 x H.92 | •  |    |    |
| PANDORA GLASS<br>Drawer 2 | W.124,9 x D.50,5 x H.92 | •  | •  | •  |
| PANDORA GLASS<br>DRAWER 3 | W.185,4 x D.50,5 x H.92 | •  | •  | •  |
| PANDORA GLASS<br>Drawer 4 | W.245,9 x D.50,5 x H.92 | •  | •  |    |