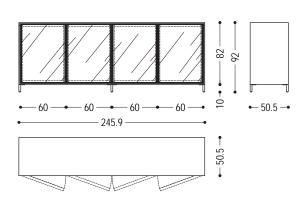

| CODE                      | SIZE                    | A1 | A2 | A4 |
|---------------------------|-------------------------|----|----|----|
| PANDORA GLASS 2           | W.124,9 x D.50,5 x H.92 | •  | •  | •  |
| PANDORA GLASS 3           | W.185,4 x D.50,5 x H.92 | •  | •  |    |
| PANDORA GLASS 4           | W.245,9 x D.50,5 x H.92 | •  |    |    |
| PANDORA GLASS<br>Drawer 2 | W.124,9 x D.50,5 x H.92 | •  | •  | •  |
| PANDORA GLASS<br>DRAWER 3 | W.185,4 x D.50,5 x H.92 | •  | •  | •  |
| PANDORA GLASS<br>Drawer 4 | W.245,9 x D.50,5 x H.92 | •  | •  |    |