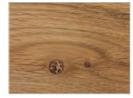

# WOOD

**A**1

walnut without knots

walnut with knots

**A2** 

oak without knots

oak with knots

cherry