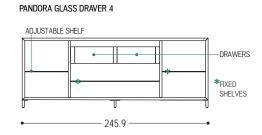

Multifunctional storage unit in blockboard, with four glass doors with aluminum frame. Internal fittings, designed to meet storage and functional needs, include glass shelves only or, in addition, two drawers in solid wood with grooved handle, assembled with traditional dovetail joints. The inside is illuminated by LED strips along the inner sides, activated automatically via sensors when the doors are opened.

| CODE                      | SIZE                    | A1 | A2 | A4 |
|---------------------------|-------------------------|----|----|----|
| PANDORA GLASS 2           | W.124,9 x D.50,5 x H.92 | •  | •  | •  |
| PANDORA GLASS 3           | W.185,4 x D.50,5 x H.92 | •  | •  |    |
| PANDORA GLASS 4           | W.245,9 x D.50,5 x H.92 | •  |    |    |
| PANDORA GLASS<br>Drawer 2 | W.124,9 x D.50,5 x H.92 | •  | •  | •  |
| PANDORA GLASS<br>DRAWER 3 | W.185,4 x D.50,5 x H.92 | •  | •  | •  |
| PANDORA GLASS<br>Drawer 4 | W.245,9 x D.50,5 x H.92 | •  | •  |    |

### **PANDORA GLASS**