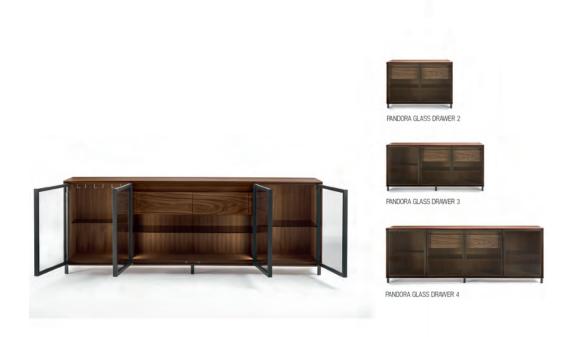

Multifunctional storage unit in blockboard, with four glass doors with aluminum frame. Internal fittings, designed to meet storage and functional needs, include glass shelves only or, in addition, two drawers in solid wood with grooved handle, assembled with traditional dovetail joints. The inside is illuminated by LED strips along the inner sides, activated automatically via sensors when the doors are opened.

| CODE                      | SIZE                    | A1 | A2 | A4 |
|---------------------------|-------------------------|----|----|----|
| PANDORA GLASS 2           | W.124,9 x D.50,5 x H.92 | •  | •  | •  |
| PANDORA GLASS 3           | W.185,4 x D.50,5 x H.92 | •  | •  |    |
| PANDORA GLASS 4           | W.245,9 x D.50,5 x H.92 | •  |    |    |
| PANDORA GLASS<br>Drawer 2 | W.124,9 x D.50,5 x H.92 | •  | •  | •  |
| PANDORA GLASS<br>DRAWER 3 | W.185,4 x D.50,5 x H.92 | •  | •  | •  |
| PANDORA GLASS<br>Drawer 4 | W.245,9 x D.50,5 x H.92 | •  | •  |    |