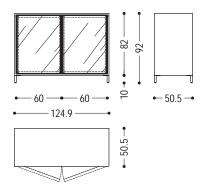

| CODE                      | SIZE                    | A1 | A2 | A4 |
|---------------------------|-------------------------|----|----|----|
| PANDORA GLASS 2           | W.124,9 x D.50,5 x H.92 | •  | •  | •  |
| PANDORA GLASS 3           | W.185,4 x D.50,5 x H.92 | •  | •  |    |
| PANDORA GLASS 4           | W.245,9 x D.50,5 x H.92 | •  |    |    |
| PANDORA GLASS<br>Drawer 2 | W.124,9 x D.50,5 x H.92 | •  | •  | •  |
| PANDORA GLASS<br>DRAWER 3 | W.185,4 x D.50,5 x H.92 | •  | •  | •  |
| PANDORA GLASS<br>Drawer 4 | W.245,9 x D.50,5 x H.92 | •  | •  |    |

# PANDORA GLASS 2 ADJUSTABLE SHELF 124.9

— 124.9 –