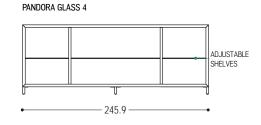

Multifunctional storage unit in blockboard, with four glass doors with aluminum frame. Internal fittings, designed to meet storage and functional needs, include glass shelves only or, in addition, two drawers in solid wood with grooved handle, assembled with traditional dovetail joints. The inside is illuminated by LED strips along the inner sides, activated automatically via sensors when the doors are opened.

| CODE                      | SIZE                    | A1 | A2 | A4 |
|---------------------------|-------------------------|----|----|----|
| PANDORA GLASS 2           | W.124,9 x D.50,5 x H.92 | •  | •  | •  |
| PANDORA GLASS 3           | W.185,4 x D.50,5 x H.92 | •  | •  |    |
| PANDORA GLASS 4           | W.245,9 x D.50,5 x H.92 | •  |    |    |
| PANDORA GLASS<br>Drawer 2 | W.124,9 x D.50,5 x H.92 | •  | •  | •  |
| PANDORA GLASS<br>DRAWER 3 | W.185,4 x D.50,5 x H.92 | •  | •  | •  |
| PANDORA GLASS<br>Drawer 4 | W.245,9 x D.50,5 x H.92 | •  | •  |    |