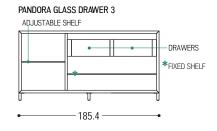

Multifunctional storage unit in blockboard, with four glass doors with aluminum frame. Internal fittings, designed to meet storage and functional needs, include glass shelves only or, in addition, two drawers in solid wood with grooved handle, assembled with traditional dovetail joints. The inside is illuminated by LED strips along the inner sides, activated automatically via sensors when the doors are opened.

| CODE                      | SIZE                    | A1 | A2 | A4 |
|---------------------------|-------------------------|----|----|----|
| PANDORA GLASS 2           | W.124,9 x D.50,5 x H.92 | •  | •  | •  |
| PANDORA GLASS 3           | W.185,4 x D.50,5 x H.92 | •  | •  |    |
| PANDORA GLASS 4           | W.245,9 x D.50,5 x H.92 | •  |    |    |
| PANDORA GLASS<br>Drawer 2 | W.124,9 x D.50,5 x H.92 | •  | •  | •  |
| PANDORA GLASS<br>DRAWER 3 | W.185,4 x D.50,5 x H.92 | •  | •  | •  |
| PANDORA GLASS<br>Drawer 4 | W.245,9 x D.50,5 x H.92 | •  | •  |    |