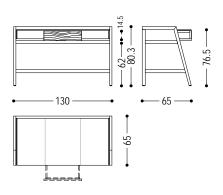

GIOVANNA AZZARELLO

Writing desk with squared lines, with structure made of blockboard and solid wood and glass top. Equipped with a central drawer assembled with dovetail joints.

| CODE    | SIZE                       | GLASS | A1 | A2 | A4 |
|---------|----------------------------|-------|----|----|----|
| WRITING | W.130 x D.65 x H.76,5/80,3 | E1    | •  | •  | •  |
|         |                            | E2    | •  | •  |    |