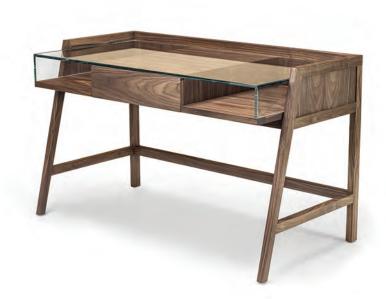

GIOVANNA AZZARELLO

Writing desk with squared lines, with structure made of blockboard and solid wood and glass top. Equipped with a central drawer assembled with dovetail joints.

| CODE    | SIZE                       | GLASS | A1 | A2 | A4 |
|---------|----------------------------|-------|----|----|----|
| WRITING | W.130 x D.65 x H.76,5/80,3 | E1    | •  | •  | •  |
|         |                            | E2    | •  | •  |    |