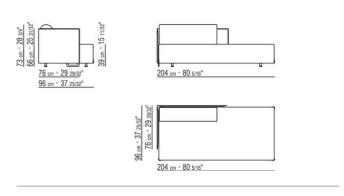

rt: 15F10-15F11 metal feet with satin, chrome, burnished, black chrome, glossy anthracite finish

**Backrest cushion** in polyurethane foam and dacron

Seat cushion mattress in polyurethane foam covered in a laminated fabric

Optional cushions in sterilized goose down (assopiuma certified, Gold Label), or pillow in polyester fiber, or pair of cushions with quilted insert. Optional cushions are upon request, with upcharge

Platform in metal with wood slats

Upholstery removable fabric covers

Flexform reserves the right to make, at any time and without notice, improvements or modifications that it might deem appropriate to its products, whether these be of an aesthetic or technical nature or related to sizes and materials.

CHAISE LONGUE/DORMEUSE

## TECHNICAL DRAWINGS | EDEN

COD. 015F11



CHAISE LONGUE/DORMEUSE