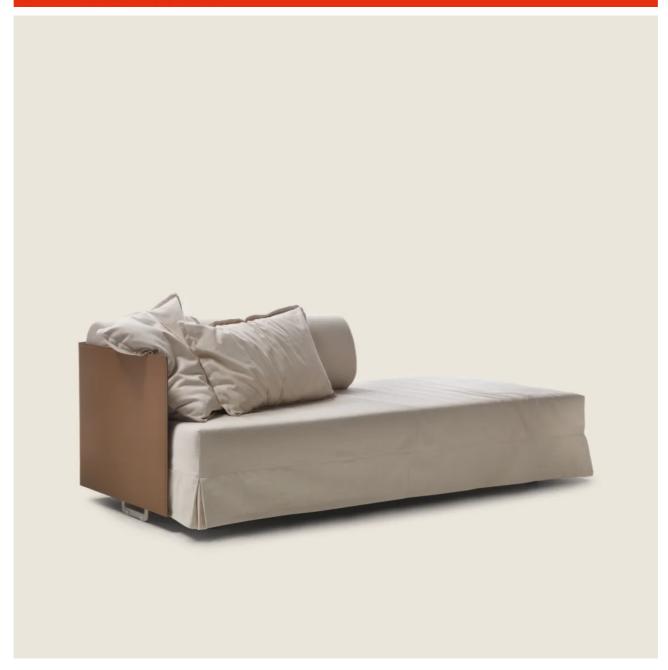

## **DORMEUSE**

Frame in plywood and metal clad in cowhide in the following colors: russian red 5008, olive 5006, black 5005, dark brown 5004, dark brown extra 5013, grey 5003, sand 5001, tobacco 5015

Art: 15F10-15F11 metal feet with satin, chrome, burnished, black chrome, glossy anthracite finish

**Backrest cushion** in polyurethane foam and dacron

Seat cushion mattress in polyurethane foam covered in a laminated fabric

Optional cushions in sterilized goose down (assopiuma certified, Gold Label), or pillow in polyester fiber, or pair of cushions with quilted insert. Optional cushions are upon request, with upcharge

Platform in metal with wood slats

Upholstery removable fabric covers

Flexform reserves the right to make, at any time and without notice, improvements or modifications that it might deem appropriate to its products, whether these be of an aesthetic or technical nature or related to sizes and materials.