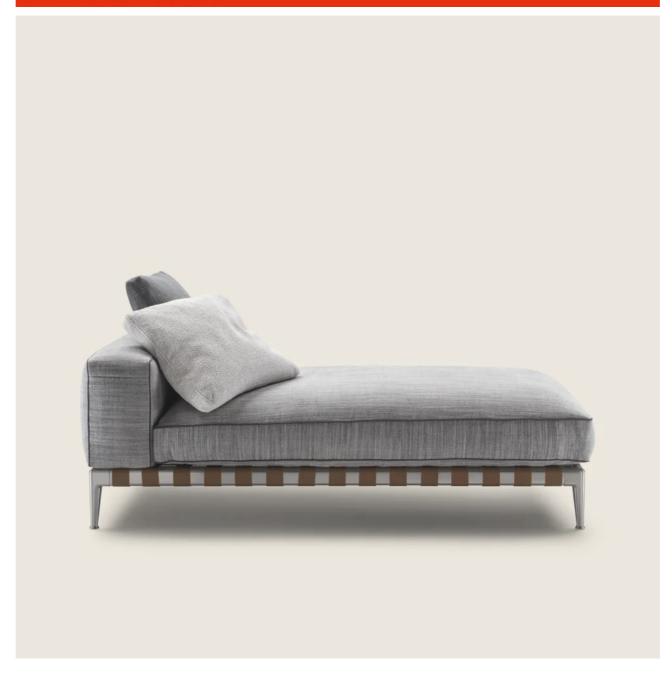

## GREGORY | GREGORY XL ANTONIO CITTERIO 2020

**CHAISE LONGUE/DORMEUSE** 

## GREGORY | GREGORY XL | ANTONIO CITTERIO | 2020

**Structure** in burnished or glossy anthracite finish with elastic webbing finished in black 5005, dark brown 5004, tobacco 5015 or grey 5003 color cowhide

Finish plus version structure in metal with satin, chrome or black chrome finish with elastic webbing finished in black 5005, dark brown 5004, tobacco 5015 or grey 5003 color cowhide

Seat cushions in polyester fiber with insert in single-density crushproof material

Backrest / armrest in metal with molded polyurethane and dacron padding, covered with a protective laminated fabric

**Backrest cushions** in sterilized goose down (Assopiuma certified, gold label) with polyurethane fiber support bolster

**Optional cushions** in sterilized goose down (Assopiuma certified, gold label); upon request, with upcharge

Feet in cast aluminum with burnished or glossy anthracite finish. Feet rest on tips made of thermoplastic material

Finish plus version feet in cast aluminum with satin, chrome or black chrome finish. Feet rest on tips made of thermoplastic material

**Upholstery** is removable in both the fabric and leather versions

**Piping** in gros grain, available in all the colors on the sample board, for both fabric and leather covers

CHAISE LONGUE/DORMEUSE