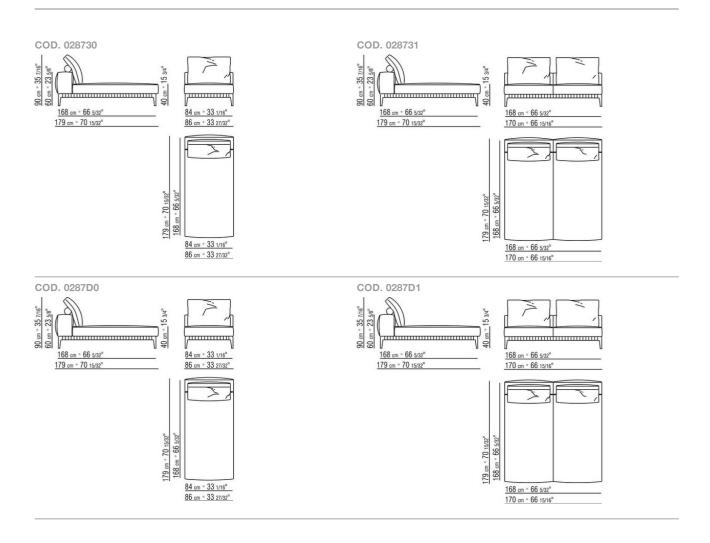

e and dacron padding, covered with a protective laminated fabric

**Backrest cushions** in sterilized goose down (Assopiuma certified, gold label) with polyurethane fiber support bolster

**Optional cushions** in sterilized goose down (Assopiuma certified, gold label); upon request, with upcharge

Feet in cast aluminum with burnished or glossy anthracite finish. Feet rest on tips made of thermoplastic material

Finish plus version feet in cast aluminum with satin, chrome or black chrome finish. Feet rest on tips made of thermoplastic material

**Upholstery** is removable in both the fabric and leather versions

**Piping** in gros grain, available in all the colors on the sample board, for both fabric and leather covers

CHAISE LONGUE/DORMEUSE

## TECHNICAL DRAWINGS | GREGORY | GREGORY XL



CHAISE LONGUE/DORMEUSE