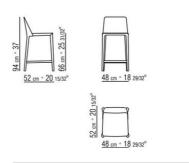

## FLEXFORM



ISABEL CARLO COLOMBO 2013 Stools

## ISABEL | CARLO COLOMBO | 2013

## STOOL

Structure in epoxy powder-coated metal, plywood and polyurethane foam. Rests on pads made of thermoplastic material Upholstery in hide leather in the following colors: russian red 5008, olive 5006, black 5005, dark brown 5004, dark brown extra 5013 grey 5003, sand 5001, tobacco 5015

Flexform reserves the right to make, at any time and without notice, improvements or modifications that it might deem appropriate to its products, whether these be of an aesthetic or technical nature or related to sizes and materials.

## TECHNICAL DRAWINGS | ISABEL

COD. 020350