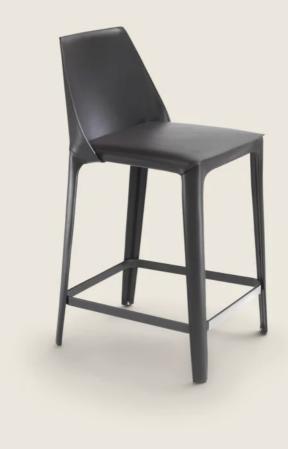

## STOOL

Structure in epoxy powder-coated metal, plywood and polyurethane foam. Rests on pads made of thermoplastic material Upholstery in hide leather in the following colors: russian red 5008, olive 5006, black 5005, dark brown 5004, dark brown extra 5013 grey 5003, sand 5001, tobacco 5015