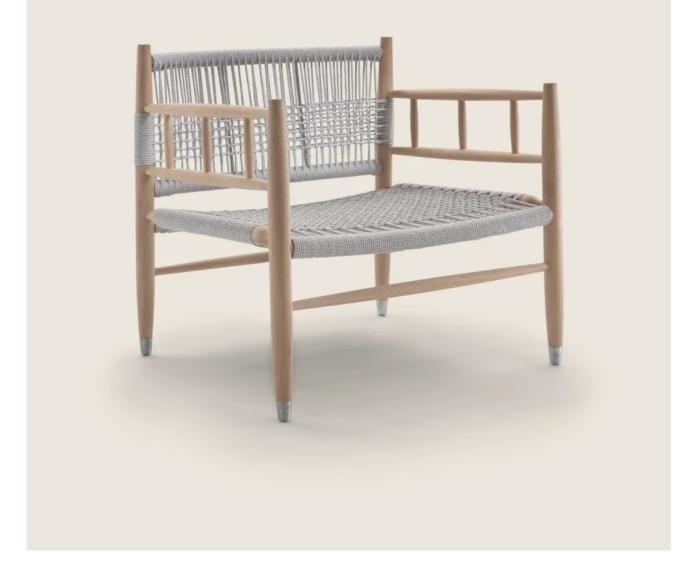

## ARMCHAIR

Structure in solid iroko wood with natural, stained grey, lacquered white, stained brown finish. Woven extruded pvc with nylon core in anthracite 7005, bordeaux 7002, white 7007, cream 7001, brown 7004, green 7006; or, in polypropylene cord in sand 8001, anthracite 8005, bordeaux 8002, green 8006, white 8007, brown 8004; or, in matt polypropylene cord in natural 8102, ice 8103, anthracite 8105 or straw 8101 color Seat/backrest cushion in polyester fiber with water-repellent upholstery; upon request, with upcharge Feet in die-cast zama with matt brushed or burnished finish. Feet rest on tips made of thermoplastic material Seat/backrest cushion upholstery in removable fabric Cover in waterproof material; cover is upon request, with upcharge