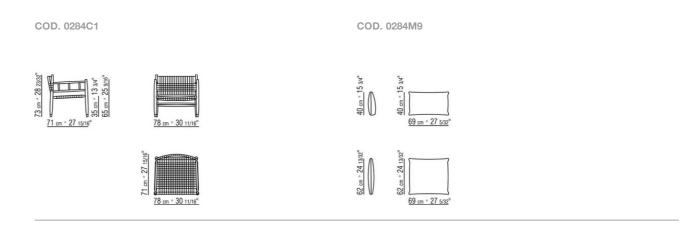

olypropylene cord in sand 8001, anthracite 8005, bordeaux 8002, green 8006, white 8007, brown 8004; or, in matt polypropylene cord in natural 8102, ice 8103, anthracite 8105 or straw 8101 color Seat/backrest cushion in polyester fiber with water-repellent upholstery; upon request, with upcharge Feet in die-cast zama with matt brushed or burnished finish. Feet rest on tips made of thermoplastic material Seat/backrest cushion upholstery in removable fabric Cover in waterproof material; cover is upon request, with upcharge

Flexform reserves the right to make, at any time and without notice, improvements or modifications that it might deem appropriate to its products, whether these be of an aesthetic or technical nature or related to sizes and materials.

## TECHNICAL DRAWINGS | LEE OUTDOOR