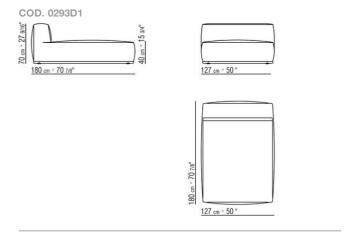

e down (Assopiuma certified, gold label)

Optional cushions in sterilized goose down (Assopiuma certified, gold label); optional cushions are upon request with upcharge

Base in epoxy powder-coated metal, glossy anthracite color. Sits on feet made

of thermoplastic material

Upholstery is removable in both the fabric and leather versions

Upholstery piping upholstery detailing includes grosgrain piping that can be crafted in all the colors on the sample

board, including in the pvc/leather-look

finish

Flexform reserves the right to make, at any time and without notice, improvements or modifications that it might deem appropriate to its products, whether these be of an aesthetic or technical nature or related to sizes and materials.

CHAISE LONGUE/DORMEUSE

## TECHNICAL DRAWINGS | PERRY



CHAISE LONGUE/DORMEUSE