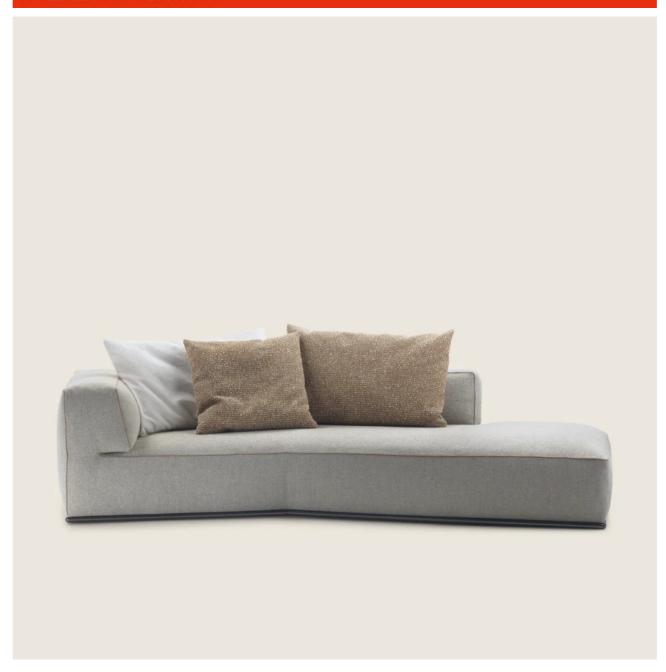

## PERRY ANTONIO CITTERIO 2022

CHAISE LONGUE/DORMEUSE

## PERRY | ANTONIO CITTERIO | 2022

Structure in solid wood with variable density polyurethane foam padding enveloped in protective laminated fabric and an external layer of sterilized goose down (Assopiuma certified, gold label)

Optional cushions in sterilized goose down (Assopiuma certified, gold label); optional cushions are upon request with upcharge

Base in epoxy powder-coated metal, glossy anthracite color. Sits on feet made

of thermoplastic material

Upholstery is removable in both the fabric and leather versions

Upholstery piping upholstery detailing includes grosgrain piping that can be crafted in all the colors on the sample

board, including in the pvc/leather-look

finish

Flexform reserves the right to make, at any time and without notice, improvements or modifications that it might deem appropriate to its products, whether these be of an aesthetic or technical nature or related to sizes and materials.

CHAISE LONGUE/DORMEUSE