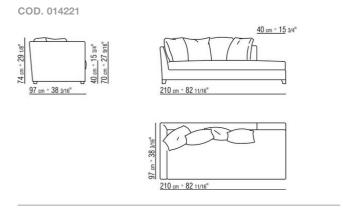

## FLEXFORM



**VICTOR** DESIGN CENTER **1984** 

CHAISE LONGUE/DORMEUSE

## VICTOR | DESIGN CENTER | 1984

## **DORMEUSE**

Frame in wood with polyurethane padding covered with a protective fabric lining
Seat cushions in polyurethane foam and dacron.

Backrest cushions in sterilized goose down (Assopiuma certified, gold label)

Optional cushions in sterilized goose down (Assopiuma certified, gold label). On

request, with upcharge

Feet in solid wood canaletto walnut,
canaletto walnut extra, ashwood natural,
stained teak, stained ebony, stained
wenge, stained walnut, stained brown
On request feet in aluminium, with
upcharge

**Upholstery** removable fabric or not removable leather covers

CHAISE LONGUE/DORMEUSE

## TECHNICAL DRAWINGS | VICTOR



CHAISE LONGUE/DORMEUSE