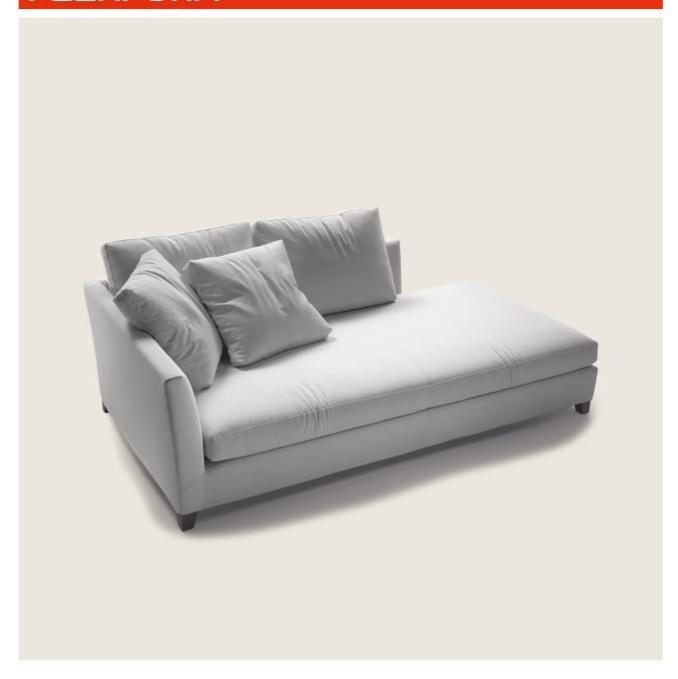

## **DORMEUSE**

Frame in wood with polyurethane padding covered with a protective fabric lining
Seat cushions in polyurethane foam and dacron.

Backrest cushions in sterilized goose down (Assopiuma certified, gold label)

Optional cushions in sterilized goose down (Assopiuma certified, gold label). On

request, with upcharge

Feet in solid wood canaletto walnut,
canaletto walnut extra, ashwood natural,
stained teak, stained ebony, stained
wenge, stained walnut, stained brown
On request feet in aluminium, with
upcharge

**Upholstery** removable fabric or not removable leather covers

CHAISE LONGUE/DORMEUSE