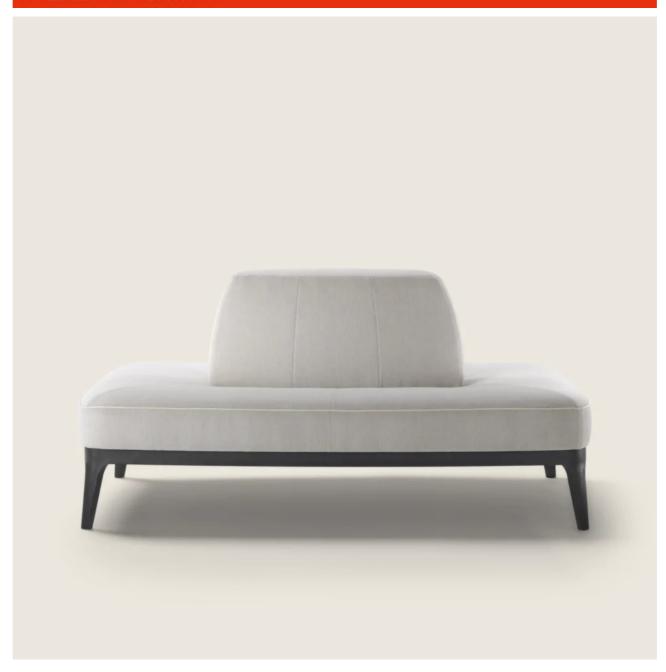

## **BENCH**

**Structure** in solid wood with polyurethane foam padding, covered with a protective laminated fabric. Rests on tips made of thermoplastic material

**Seat** in plywood with padding in variable-density polyurethane foam and dacron

Base in solid ash with natural finish or stained wenge, ebony, brown
Upholstery is non-removable in both the fabric and leather versions
Piping with fabric covers the piping comes in gros grain, available in all the colors on

the sample board. With leather covers the piping comes always in the same leather

accessories 2