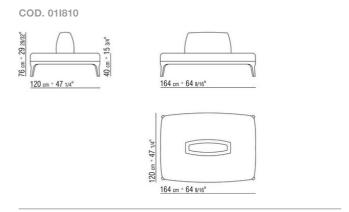

DRAGONFLY ROBERTO LAZZERONI 2017 ACCESSORIES

## DRAGONFLY | ROBERTO LAZZERONI | 2017

## **BENCH**

**Structure** in solid wood with polyurethane foam padding, covered with a protective laminated fabric. Rests on tips made of thermoplastic material

**Seat** in plywood with padding in variable-density polyurethane foam and dacron

Base in solid ash with natural finish or stained wenge, ebony, brown
Upholstery is non-removable in both the fabric and leather versions
Piping with fabric covers the piping comes in gros grain, available in all the colors on

the sample board. With leather covers the piping comes always in the same leather

accessories 2

## TECHNICAL DRAWINGS | DRAGONFLY



ACCESSORIES