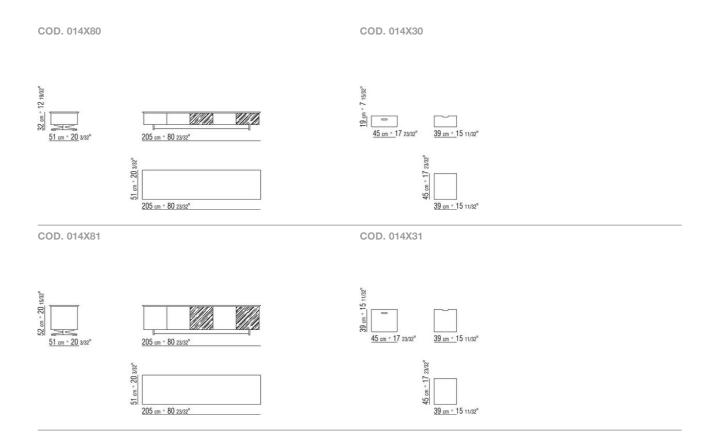

## CABINET

Frame metal frame epoxy powder coated available in the following colours: white 100, cream colour 205, pearl beige 130, umbra grey 720, sage green 730, pearl mouse grey 740, brown grey 805, bronzed 820, black mat 900, white matt 160, sand matt 610, brick matt 620, sage green matt 630, terracotta matt 625, forest green matt 635

Feet in metal with satin, chrome, burnished, black chrome or gun metal finish. Rests on tips made of thermoplastic material Top in marble: polished calacatta gold, matt calacatta gold, polished white carrara, polished nero marquina, polished emperador, matt emperador, polished emperador light, polished marron damasco, matt marron damasco, polished grey stardust, matt grey stardust Box in hide leather: russian red 5008, olive 5006, black 5005, dark brown 5004, dark brown extra 5013, grey 5003, sand 5001, tobacco 5015. Upon request, with upcharge