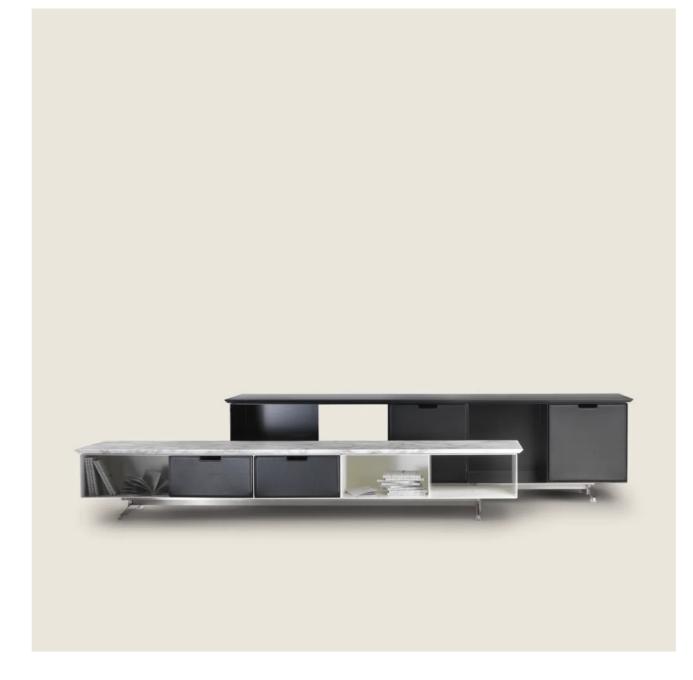

## FLY | ANTONIO CITTERIO | 2009

## CABINET

Frame metal frame epoxy powder coated available in the following colours: white 100, cream colour 205, pearl beige 130, umbra grey 720, sage green 730, pearl mouse grey 740, brown grey 805, bronzed 820, black mat 900, white matt 160, sand matt 610, brick matt 620, sage green matt 630, terracotta matt 625, forest green matt 635

Feet in metal with satin, chrome, burnished, black chrome or gun metal finish. Rests on tips made of thermoplastic material Top in marble: polished calacatta gold, matt calacatta gold, polished white carrara, polished nero marquina, polished emperador, matt emperador, polished emperador light, polished marron damasco, matt marron damasco, polished grey stardust, matt grey stardust Box in hide leather: russian red 5008, olive 5006, black 5005, dark brown 5004, dark brown extra 5013, grey 5003, sand 5001, tobacco 5015. Upon request, with upcharge