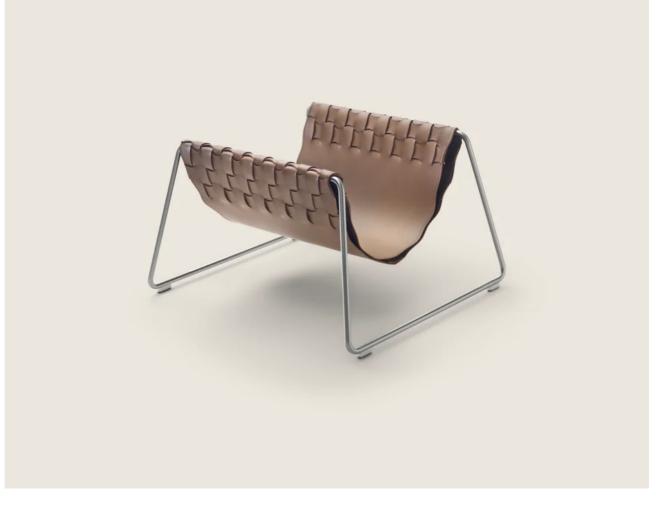

## MAGAZINE HOLDER

**Structure** in metal with satin, chrome, burnished, black chrome, glossy anthracite finish, in white 100 or with matte lacquered finish in sand 610, green 630, brick 620 or white 160. Woven cowhide in the following colors: black 5005, tobacco 5015, dark brown 5004, extra dark brown 5013 **Feet** rest on tips made of thermoplastic material