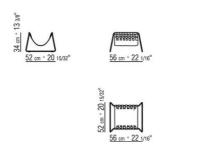

## FLEXFORM



MATE CHRISTOPHE PILLET 2021 Accessories

## MATE | CHRISTOPHE PILLET | 2021

## MAGAZINE HOLDER

**Structure** in metal with satin, chrome, burnished, black chrome, glossy anthracite finish, in white 100 or with matte lacquered finish in sand 610, green 630, brick 620 or white 160. Woven cowhide in the following colors: black 5005, tobacco 5015, dark brown 5004, extra dark brown 5013 **Feet** rest on tips made of thermoplastic material

Flexform reserves the right to make, at any time and without notice, improvements or modifications that it might deem appropriate to its products, whether these be of an aesthetic or technical nature or related to sizes and materials.

## TECHNICAL DRAWINGS | MATE

COD. 029260