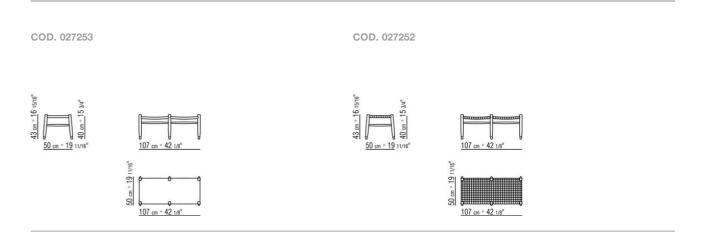

, burnished, glossy anthracite finish. Feet rest on tips made of thermoplastic material

Seat and backrest cushion upholstery is removable in both the fabric and leather versions

## TESSA S.H.

Structure in solid canaletto walnut with natural finish or stained canaletto walnut extra; or in solid ashwood stained walnut, stained teak, stained wenge, stained ebony or stained brown; or in solid mahogany with glossy varnished finish

Seat/backrest in cowhide in the following colors: grey 5003, dark brown 5004, extra dark brown 5013, black 5005, olive 5006, russian red 5008, sand 5001, tobacco 5015

Feet in die-cast zama with satin, chrome, burnished, black chrome, glossy anthracite finish. Rests on tips made of thermoplastic material

ACCESSORIES 2

## TECHNICAL DRAWINGS | TESSA | TESSA S.H.



ACCESSORIES