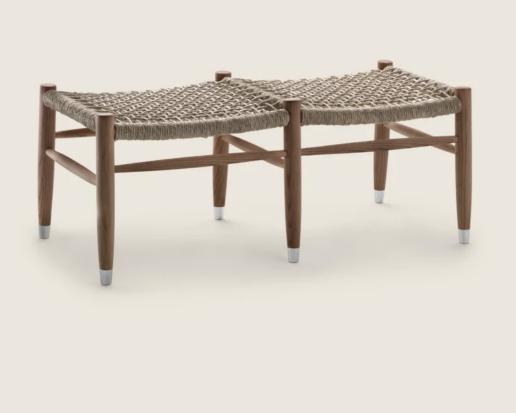

## **TESSA**

Structure in solid canaletto walnut natural, stained extra, or in solid ashwood stained walnut, stained teak, stained wenge, stained ebony or stained brown.

Woven twisted paper rush cord

Seat/backrest cushion (for the armchair only) in polyester fiber; upon request, with upcharge

Feet in die-cast zama with satin, chrome, black chrome, burnished, glossy anthracite finish. Feet rest on tips made of thermoplastic material

Seat and backrest cushion upholstery is removable in both the fabric and leather versions