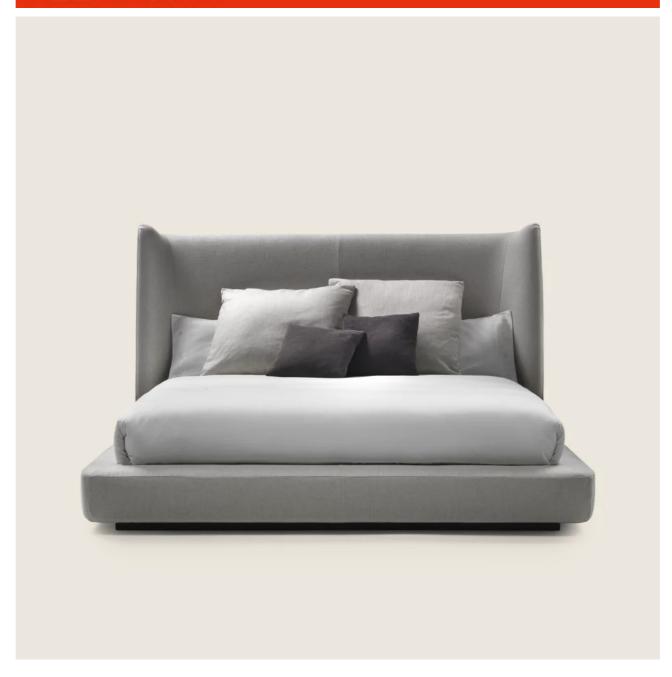

## MIDNIGHT | ROBERTO LAZZERONI | 2012

**Headboard** in metal with molded polyurethane padding, covered with a protective laminated fabric

**Structure** in solid wood with polyurethane foam padding, covered with a protective laminated fabric

Platform in metal with wood slats

Cushions in sterilized goose down
(Assopiuma certified, gold label). Cushions
are upon request, with upcharge

Base in solid ashwood natural, stained
wenge, stained ebony, stained brown

**Upholstery** is non-removable in both the fabric and leather versions

**Piping** - with fabric covers the piping comes in gros grain, available in all the colors on the sample board. With leather covers the piping comes always in the same leather