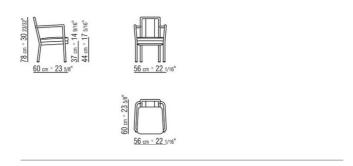

## **CAMARGUE** ANTONIO CITTERIO **2022**

## CAMARGUE | ANTONIO CITTERIO | 2022

## DINING ARMCHAIR

Structure in aluminum, epoxy powder-coat finish in colors: white 100, wine red 405, khaki green 705, burnished, grey; or, in embossed lacquered finish in white 300, sand 310, brick 320, sage green 330, terracotta 325, forest green 335, charcoal 350

Seat cushion in polyester fiber with insert in crushproof single-density material upholstered in water-repellent fabric Feet rest on tips made of thermoplastic material

**Upholstery** seat cushion in removable fabric

**Cover** in waterproof material; cover is upon request, with upcharge

## TECHNICAL DRAWINGS | CAMARGUE

COD. 02A6B1