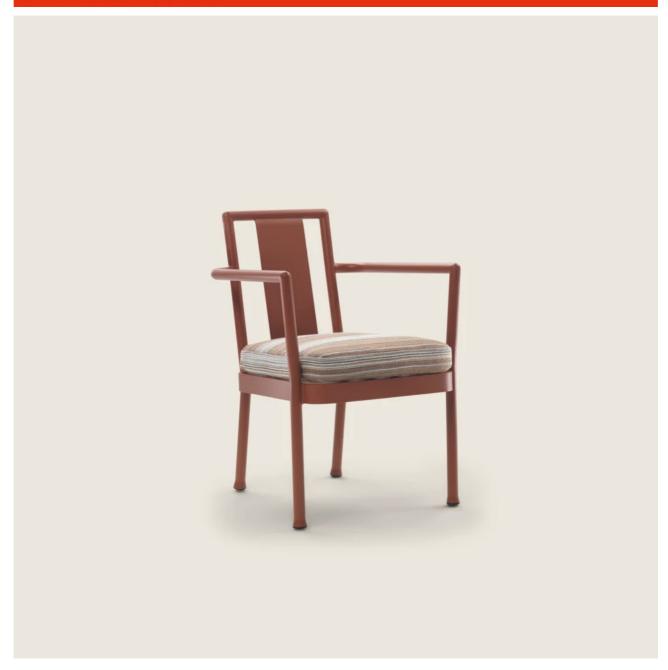

## DINING ARMCHAIR

Structure in aluminum, epoxy powder-coat finish in colors: white 100, wine red 405, khaki green 705, burnished, grey; or, in embossed lacquered finish in white 300, sand 310, brick 320, sage green 330, terracotta 325, forest green 335, charcoal 350

Seat cushion in polyester fiber with insert in crushproof single-density material upholstered in water-repellent fabric Feet rest on tips made of thermoplastic material

**Upholstery** seat cushion in removable fabric

**Cover** in waterproof material; cover is upon request, with upcharge