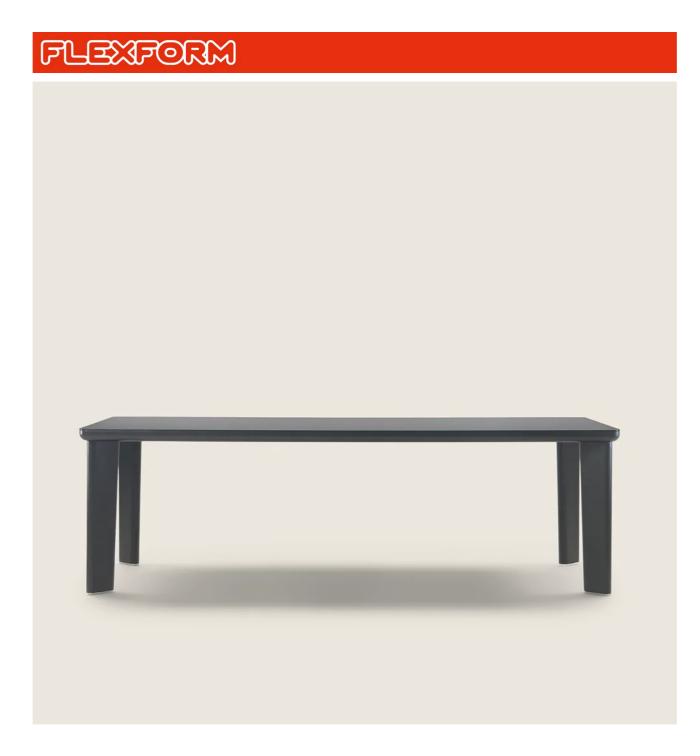

## ARNOLD | ANTONIO CITTERIO | 2024

## Table

Top in Canaletto walnut veneer with rawwood effect, natural, or stained walnut extra finish; or in ash with natural finish or stained walnut, stained teak, stained wenge, stained brown or stained ebony; or in oak with raw-wood effect finish. The dining tables contain reinforcing metal inserts

**Top in backpainted glass** optional for tables and coffee tables available exclusively in the following combinations: glossy Silk glass 2010 for natural ash and oak raw-wood effect finishes; glossy Cocoa glass 2025 for Canaletto walnut raw-wood effect, natural Canaletto walnut, ash stained walnut, ash stained teak finishes; glossy Coffee glass 2030 for Canaletto walnut extra, ash stained wenge finishes; glossy Black glass 2040 for ash stained brown and ash stained ebony finishes. Upon request, with upcharge **Legs** in solid Canaletto walnut, solid ash or solid oak in the same finishes as the top. Internal steel supports

Feet in die-cast zama in satin, chrome, black chrome, burnished, glossy anthracite or matt titanium 710 finish. Rests on felt pads

Flexform reserves the right to make, at any time and without notice, improvements or modifications that it might deem appropriate to its products, whether these be of an aesthetic or technical nature or related to sizes and materials.