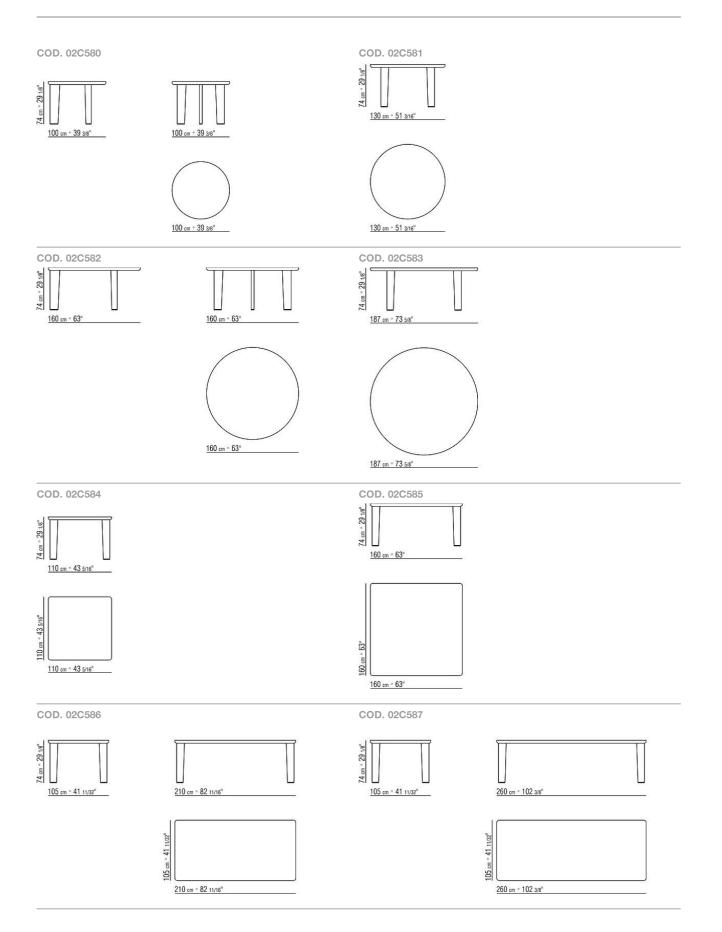

alnut raw-wood effect, natural Canaletto walnut, ash stained walnut, ash stained teak finishes; glossy Coffee glass 2030 for Canaletto walnut extra, ash stained wenge finishes; glossy Black glass 2040 for ash stained brown and ash stained ebony finishes. Upon request, with upcharge **Legs** in solid Canaletto walnut, solid ash or solid oak in the same finishes as the top. Internal steel supports

Feet in die-cast zama in satin, chrome, black chrome, burnished, glossy anthracite or matt titanium 710 finish. Rests on felt pads

Flexform reserves the right to make, at any time and without notice, improvements or modifications that it might deem appropriate to its products, whether these be of an aesthetic or technical nature or related to sizes and materials.

## TECHNICAL DRAWINGS | ARNOLD



## TECHNICAL DRAWINGS | ARNOLD