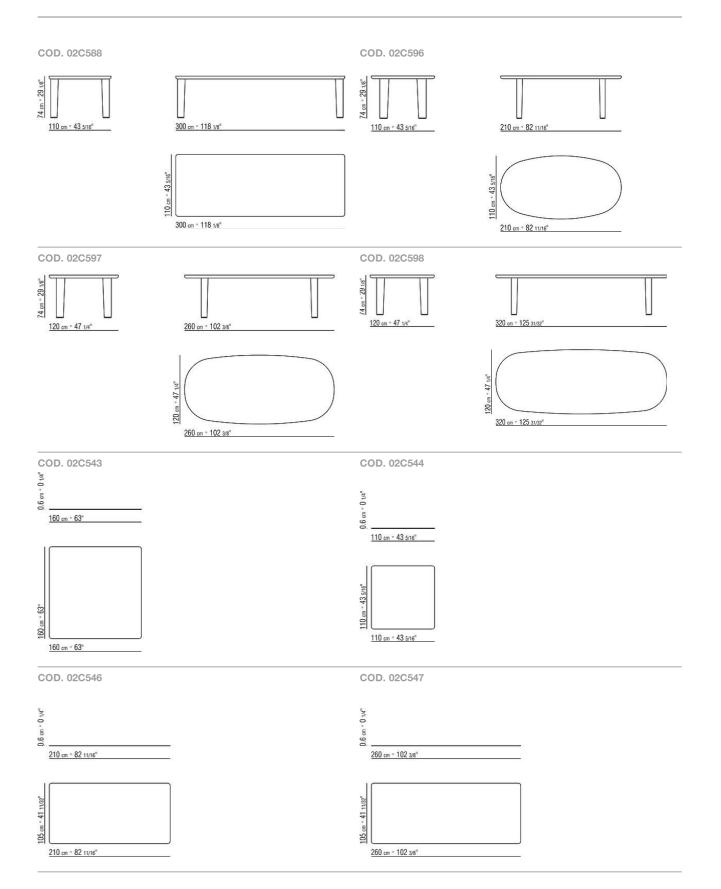

aletto walnut, ash stained walnut, ash stained teak finishes; glossy Coffee glass 2030 for Canaletto walnut extra, ash stained wenge finishes; glossy Black glass 2040 for ash stained brown and ash stained ebony finishes. Upon request, with upcharge **Legs** in solid Canaletto walnut, solid ash or solid oak in the same finishes as the top. Internal steel supports

Feet in die-cast zama in satin, chrome, black chrome, burnished, glossy anthracite or matt titanium 710 finish. Rests on felt pads

Flexform reserves the right to make, at any time and without notice, improvements or modifications that it might deem appropriate to its products, whether these be of an aesthetic or technical nature or related to sizes and materials.

## TECHNICAL DRAWINGS | ARNOLD



## TECHNICAL DRAWINGS | ARNOLD