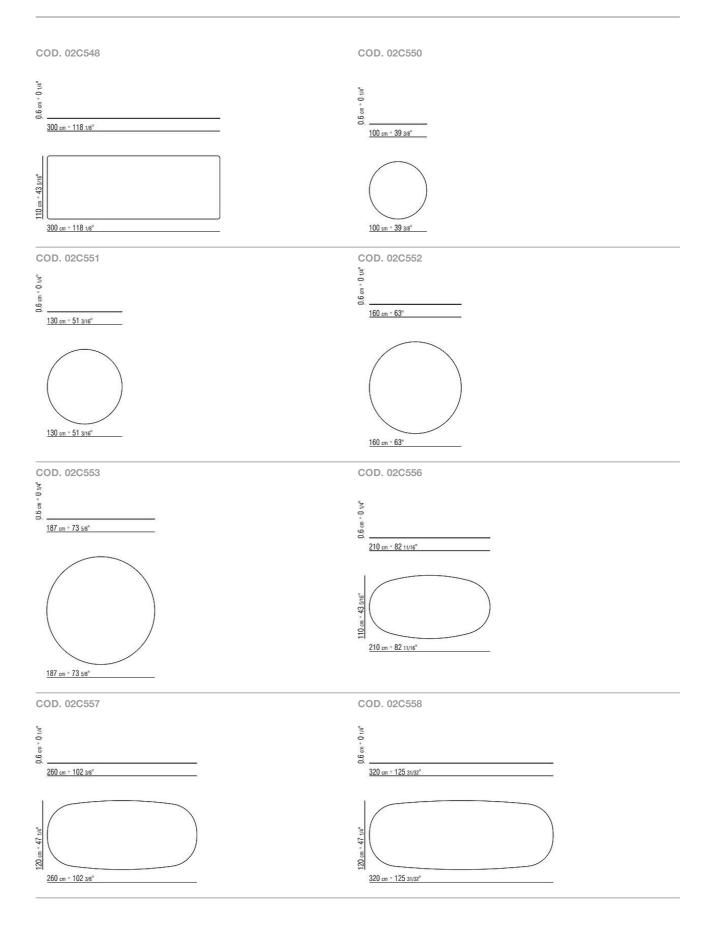

etto walnut, ash stained walnut, ash stained teak finishes; glossy Coffee glass 2030 for Canaletto walnut extra, ash stained wenge finishes; glossy Black glass 2040 for ash stained brown and ash stained ebony finishes. Upon request, with upcharge **Legs** in solid Canaletto walnut, solid ash or solid oak in the same finishes as the top. Internal steel supports

Feet in die-cast zama in satin, chrome, black chrome, burnished, glossy anthracite or matt titanium 710 finish. Rests on felt pads

Flexform reserves the right to make, at any time and without notice, improvements or modifications that it might deem appropriate to its products, whether these be of an aesthetic or technical nature or related to sizes and materials.

## TECHNICAL DRAWINGS | ARNOLD



## TECHNICAL DRAWINGS | ARNOLD