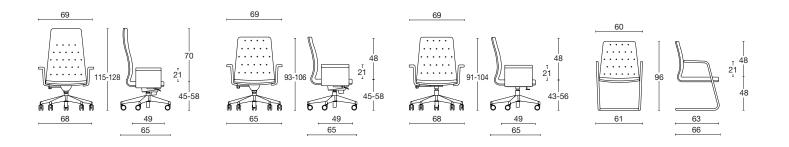

## Executive chair: high backrest / medium backrest / visitor

Executive and manager's chair with beech ply shell and polyurethane foam. With gaslift; or with a knee-tilt mechanism which allows the back to be locked in different positions, weight adjustment, anti-shock system as well as gaslift. 5-spur polished aluminium base on self-braking rubber castors. Fixed upholstered arms. Available also as a visitor chair on chromed cantilever frame with fixed arms.

frame

beech plywood

base: polished aluminium / chromed