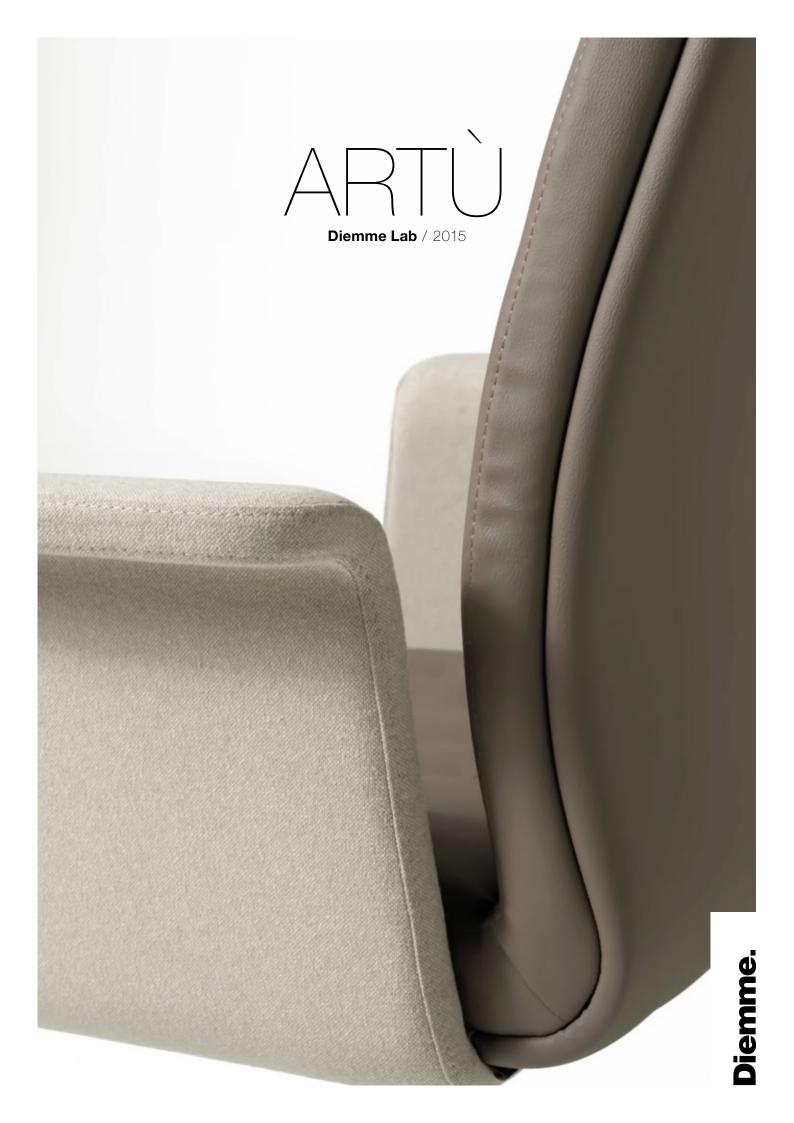

Diemme Lab / 2015

ARTÙ is the ideal chair for work environments requiring elegance and formality. Its details and finishes are top quality, the stylish quilting integrates with richly refined lines, creating an aesthetically appealing and technologically advanced whole. The knee-tilt mechanism allows the backrest to tilt and also lock in different positions. Ergonomics are guaranteed by tension regulation based on body weight.