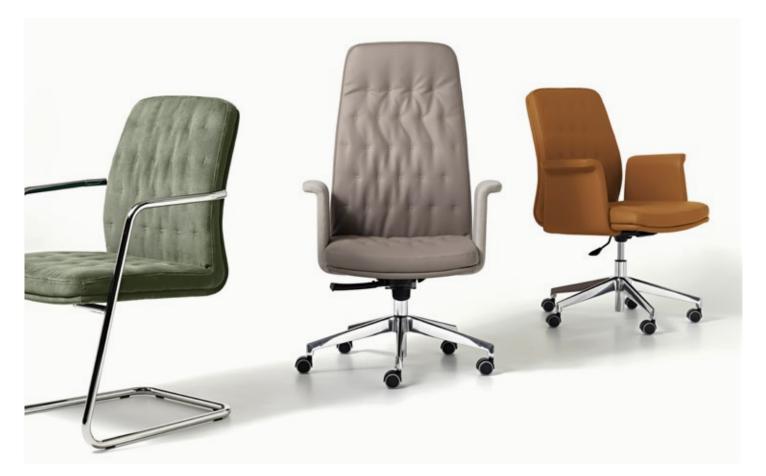

## Executive chair: high backrest / medium backrest / visitor

Executive and manager's chair with beech ply shell and polyurethane foam. With gaslift; or with a knee-tilt mechanism which allows the back to be locked in different positions, weight adjustment, anti-shock system as well as gaslift. 5-spur polished aluminium base on self-braking rubber castors. Fixed upholstered arms. Available also as a visitor chair on chromed cantilever frame with fixed arms.

frame

beech plywood

base: polished aluminium / chromed