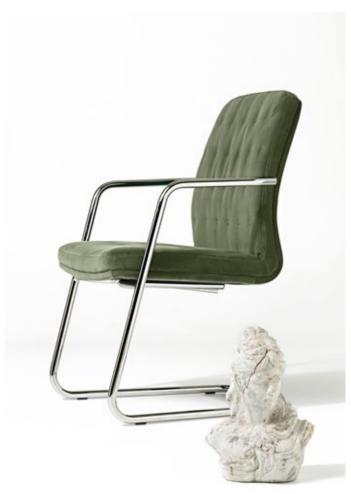

## Executive chair: high backrest / medium backrest / visitor

Executive and manager's chair with beech ply shell and polyurethane foam. With gaslift; or with a knee-tilt mechanism which allows the back to be locked in different positions, weight adjustment, anti-shock system as well as gaslift. 5-spur polished aluminium base on self-braking rubber castors. Fixed upholstered arms. Available also as a visitor chair on chromed cantilever frame with fixed arms.