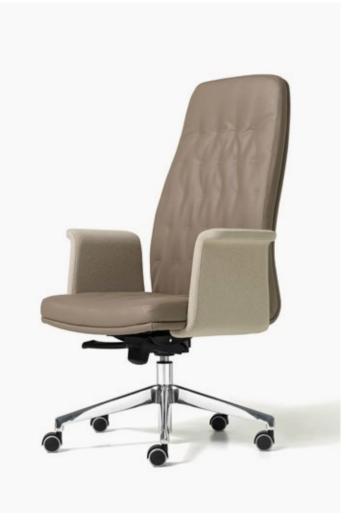

Diemme Lab / 2015

ARTÙ is the ideal chair for work environments requiring elegance and formality. Its details and finishes are top quality, the stylish quilting integrates with richly refined lines, creating an aesthetically appealing and technologically advanced whole. The knee-tilt mechanism allows the backrest to tilt and also lock in different positions. Ergonomics are guaranteed by tension regulation based on body weight.

## Executive chair: high backrest / medium backrest / visitor

Executive and manager's chair with beech ply shell and polyurethane foam. With gaslift; or with a knee-tilt mechanism which allows the back to be locked in different positions, weight adjustment, anti-shock system as well as gaslift. 5-spur polished aluminium base on self-braking rubber castors. Fixed upholstered arms. Available also as a visitor chair on chromed cantilever frame with fixed arms.