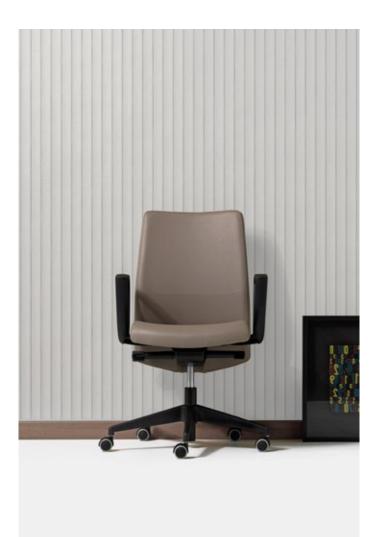

**Diemme Lab** / 2012

Diemme Lab / 2012

Lines and volumes find perfect ergonomic and visual balance in the DUKE task chair. Its arms and headrest blend in elegantly and smoothly. The finishes of the back and armrests guarantee maximum comfort and, at the same time, give this chair a stylish look.

## Executive chair: high backrest / medium backrest

An elegant and extremely comfortable executive armchair with a choice of backs: medium height; or high with headrest. Seat and back in beech plywood and polyurethane foam. Syncro mechanism lockable in five positions, with tension adjustment according to user bodyweight, anti-shock mechanism, and gaslift. Five-spur black nylon or polished aluminium on self-braking rubber castors. Optional: fixed white or black armrests; these can also be 1d or 3d adjustable.