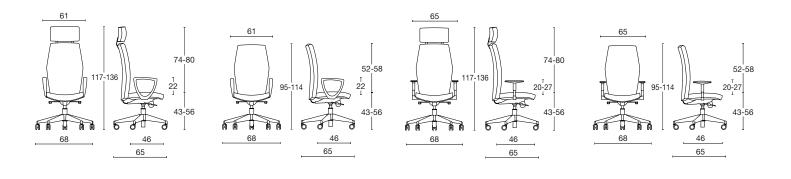

## Executive chair: high backrest / medium backrest

An elegant and extremely comfortable executive armchair with a choice of backs: medium height; or high with headrest. Seat and back in beech plywood and polyurethane foam. Syncro mechanism lockable in five positions, with tension adjustment according to user bodyweight, anti-shock mechanism, and gaslift. Five-spur black nylon or polished aluminium on self-braking rubber castors. Optional: fixed white or black armrests; these can also be 1d or 3d adjustable.