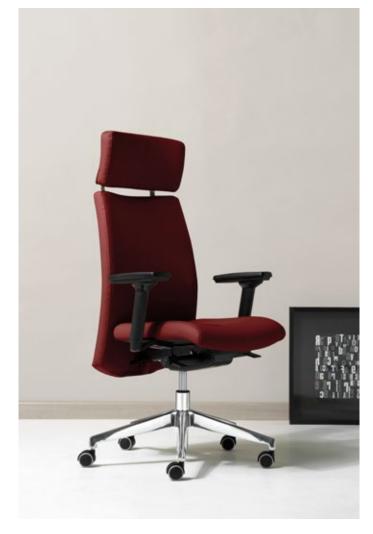

## Executive chair: high backrest / medium backrest

An elegant and extremely comfortable executive armchair with a choice of backs: medium height; or high with headrest. Seat and back in beech plywood and polyurethane foam. Syncro mechanism lockable in five positions, with tension adjustment according to user bodyweight, anti-shock mechanism, and gaslift. Five-spur black nylon or polished aluminium on self-braking rubber castors. Optional: fixed white or black armrests; these can also be 1d or 3d adjustable.