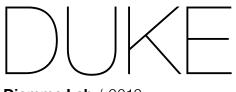

## Executive chair: high backrest / medium backrest

An elegant and extremely comfortable executive armchair with a choice of backs: medium height; or high with headrest. Seat and back in beech plywood and polyurethane foam. Syncro mechanism lockable in five positions, with tension adjustment according to user bodyweight, anti-shock mechanism, and gaslift. Five-spur black nylon or polished aluminium on self-braking rubber castors. Optional: fixed white or black armrests; these can also be 1d or 3d adjustable.

## frame

beech plywood

base: nylon / polished aluminium