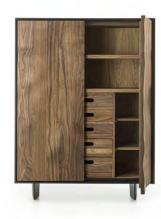

## STANDARD COMPOSITION: DOORS - 2 FIXED SHELVES - 2 ADJUSTABLE SMALL SHELVES - 5 INTERNAL DRAWERS ADDITIONAL ACCESSORIES: SEE INTRODUCTION

| CODE      | SIZE                 | STRUCTURE                            | FRONTS |    |
|-----------|----------------------|--------------------------------------|--------|----|
|           |                      |                                      | A1     | A2 |
| MOVE HIGH | W.114 x D.50 x H.150 | WALNUT WITH AND WITHOUT KNOTS        | •      | •  |
|           |                      | OAK WITH AND WITHOUT KNOTS           | •      | •  |
|           |                      | PIGMENTED OAK WITH AND WITHOUT KNOTS | •      | •  |