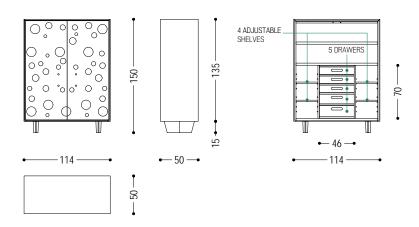

## STANDARD COMPOSITION: DOORS - 2 FIXED SHELVES - 2 ADJUSTABLE SMALL SHELVES - 5 INTERNAL DRAWERS ADDITIONAL ACCESSORIES: SEE INTRODUCTION

| CODE      | SIZE                 | STRUCTURE                            | FRONTS |    |
|-----------|----------------------|--------------------------------------|--------|----|
|           |                      |                                      | A1     | A2 |
| MOVE HIGH | W.114 x D.50 x H.150 | WALNUT WITH AND WITHOUT KNOTS        | •      | •  |
|           |                      | OAK WITH AND WITHOUT KNOTS           | •      | •  |
|           |                      | PIGMENTED OAK WITH AND WITHOUT KNOTS | •      | •  |