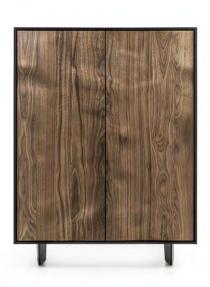

MOVE HIGH AUTHENTIC DESIGN 2024

Solid wood and blockboard highboard with a wooden frame. Shelves and drawers assembled with traditional dovetail joints inside, with a grooved handle. The unique processing technique applied to the doors and the front of the drawers creates a sculptural effect through the extroflection of the wood, endowing it with a sinuous movement.