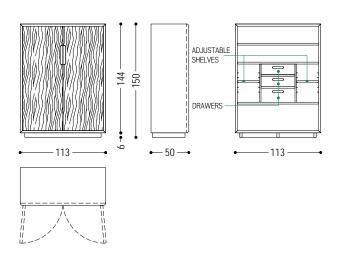

## STANDARD COMPOSITION: 2 DOORS - 2 FIXED SHELVES - 2 ADJUSTABLE SMALL SHELVES - 3 INTERNAL DRAWERS

| CODE         | SIZE                   | A1 | A2 | A4 |
|--------------|------------------------|----|----|----|
| SOSPIRO HIGH | W.113 x D .50 x H .150 | •  | •  |    |