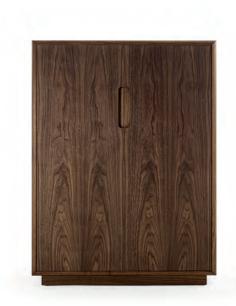

**SOSPIRO HIGH** CLAUDIO BELLINI

2023

Highboard in solid wood and blockboard. Equipped with two hinged doors with shaped, recessed handles, which enclose two shelves and three drawers assembled with dovetail joints. Structure with rounded edges.