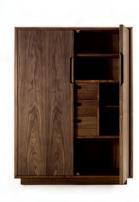

**SOSPIRO HIGH** CLAUDIO BELLINI

2023

Highboard in solid wood and blockboard. Equipped with two hinged doors with shaped, recessed handles, which enclose two shelves and three drawers assembled with dovetail joints. Structure with rounded edges.

## STANDARD COMPOSITION: 2 DOORS - 2 FIXED SHELVES - 2 ADJUSTABLE SMALL SHELVES - 3 INTERNAL DRAWERS

| CODE         | SIZE                   | A1 | A2 | A4 |
|--------------|------------------------|----|----|----|
| SOSPIRO HIGH | W.113 x D .50 x H .150 | •  | •  |    |