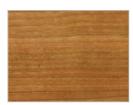

## **AVAILABLE FINISHES:**

A1: walnut without knots, walnut with knots

A2: oak without knots, oak with knots, cherry
A4: oak without knots pigmented: white milk, total black oak with knots pigmented: white milk, total black

## WOOD

**A1** 

walnut without knots

walnut with knots

Δ2

oak without knots

oak with knots

cherry